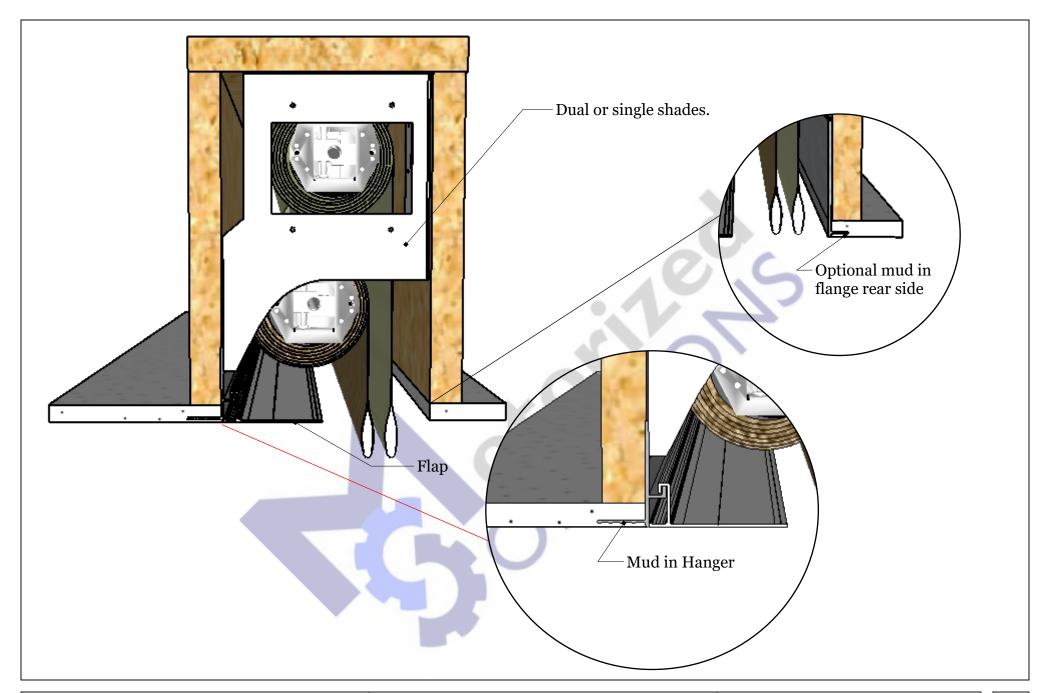

## Mud In Hanger

#### Reduce Installation Time!

- You are guaranteed to have the proper depth using the Perfect Fit MIH corners
- · No leveling of hanger
  - · The hanger is installed during construction. Simply hook on the flap
- No more mitering or feathering of the flap at the corners to compensate for out of square cavities
  - · By using the Perfect Fit MIH corner, you are guaranteed a perfectly square edge
- By having the builder construct the cavity with solid plywood or MDF along the top, simple wood screws can be used to anchor the shade brackets, eliminating the possibility of blocking not being in place

#### Various sizes available

- · MIH connects together to seamlessly form any width.
- The hanger is designed for Lutron 2", 3", and 5" flap
- The corners are available in 3.5", 4.75", 6", and 7" depths (custom sizes are available upon request)