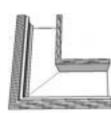

### A Simplistic Shade Pocket System

- · Integrated flap hanger reduces installation time.
- Integrated bracket centering guides eliminate the need to center the shade in the pocket.
- Mud in end caps complete the fit and finish.
- 90 degree inside and outside corners.