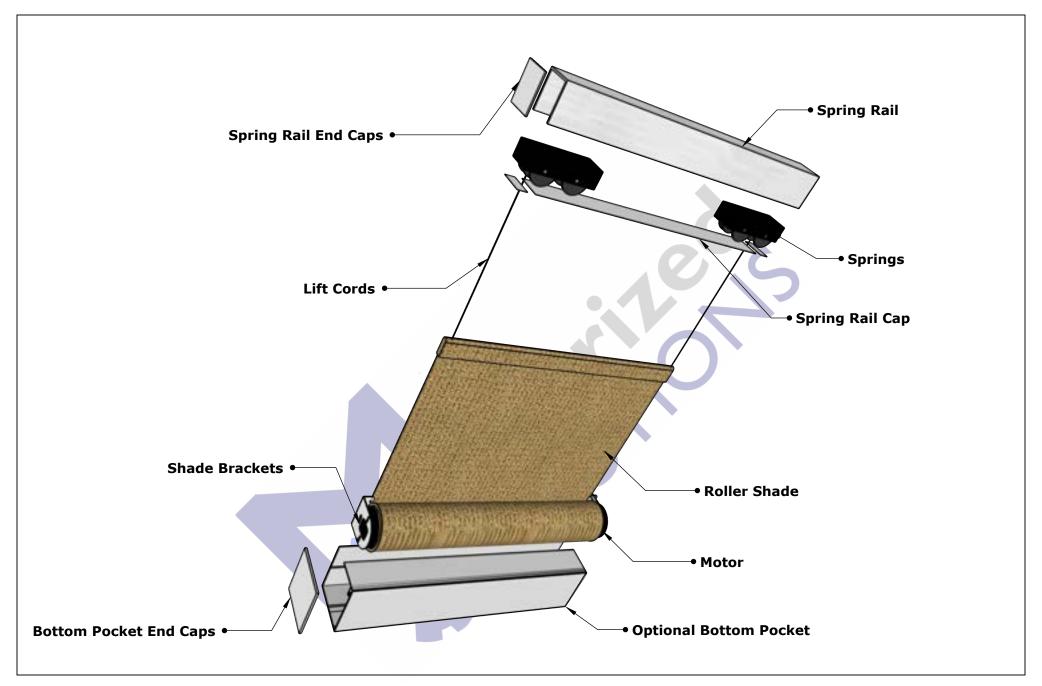

# ANGLED ROLLER SHADES

Years of research and development by our shade craftsmen have resulted in an award winning bottom-up, angled, roller shade system. The shades fully retract to expose the glass and architectural features of your angled, trapezoid, and pyramid shaped windows. They are truly a one-of-a-kind solution.

Angled Bottom-Up Shades Exploded View

|   | REVISIONS |         |  |
|---|-----------|---------|--|
|   | MM/DD/YY  | REMARKS |  |
| 1 | //        |         |  |
| 2 | //        |         |  |
| 3 | //        |         |  |
| 4 | //        |         |  |
| 5 | //        |         |  |