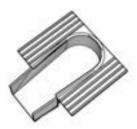

Angled Honeycomb Shades

|   | REVISIONS |         |
|---|-----------|---------|
|   | MM/DD/YY  | REMARKS |
| 1 | //        |         |
| 2 | //        |         |
| 3 | //        |         |
| 4 | //        |         |
| 5 | //        |         |