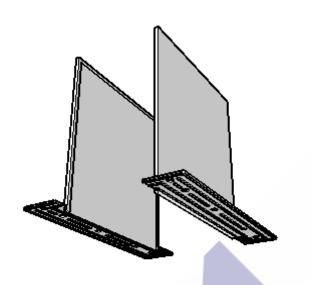

### Mud In Pocket Junior

### A Simplistic Shade Pocket System

- · Integrated flap hanger reduces installation time.
- Integrated bracket centering guides eliminate the need to center the shade in the pocket.
- Mud in end caps complete the fit and finish.
- 90 degree inside and outside corners.