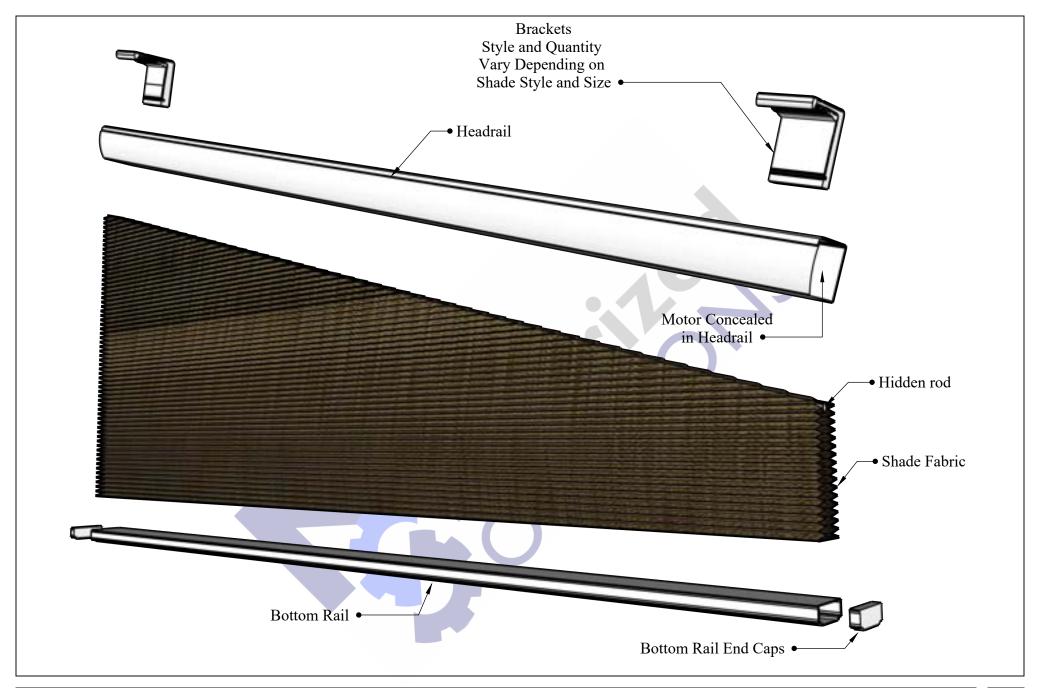

Angled Bottom-Up Shades Exploded View

|   | REVISIONS |         |  |
|---|-----------|---------|--|
|   | MM/DD/YY  | REMARKS |  |
| 1 | //        |         |  |
| 2 | //        |         |  |
| 3 | //        |         |  |
| 4 | //        |         |  |
| 5 | //        |         |  |