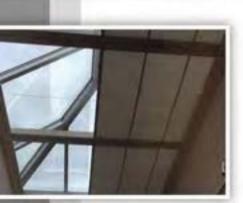

Motorized skylight "cellular shade" systems allow many fabric options. You can provide a pattern and color from any major shade manufacturer, send us your existing shades, or choose from our collection of fine fabrics.

#### SKYLIGHT CELL SHADES

**BATTERY SIZE LIMITS:** 60" x 60" Larger Sizes May Be Available **WIRED SIZE LIMITS:** 60" x 60" Larger Sizes May Be Available

Frameless Skylight Roller Shade

|   | REVISIONS |         |  |
|---|-----------|---------|--|
|   | MM/DD/YY  | REMARKS |  |
| 1 | //        |         |  |
| 2 | //        |         |  |
| 3 | //        |         |  |
| 4 | //        |         |  |
| 5 | //        |         |  |