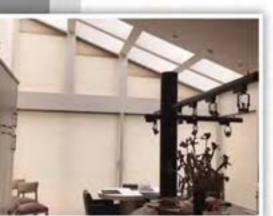

## SKYLIGHT SHADES

Motorized skylight "rolling shades" are available in a wide range of color and opacity options including sunscreens, light filtering, and blackout fabrics. Our sunscreen fabrics block up to 99% of UV and heat without impairing the view of the room.

Motorized skylight "cellular shade" systems allow many fabric options. You can provide a pattern and color from any major shade manufacturer, send us your existing shades, or choose from our collection of fine fabrics.