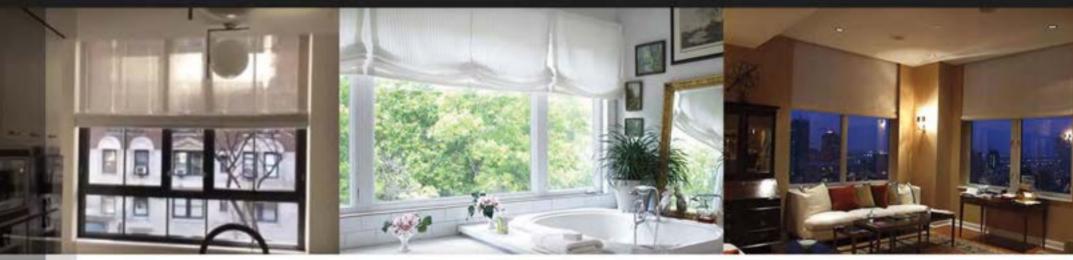

### HORIZONTAL BLINDS

Horizontal blinds add traditional styling to any décor. Blinds are available in a variety of materials, slat sizes and finishes. Their ability to tilt, controlling the amount of ambient light from entering the room adds versatility and function to your windows.

DEL's motorized horizontal blinds are available as motorized lift and motorized tilt or motorized tilt only models.

ALUMINUM, WOOD AND FAUX WOOD BLINDS

BATTERY AND WIRED SIZE LIMITS: Contact Customer Service for Size Limits