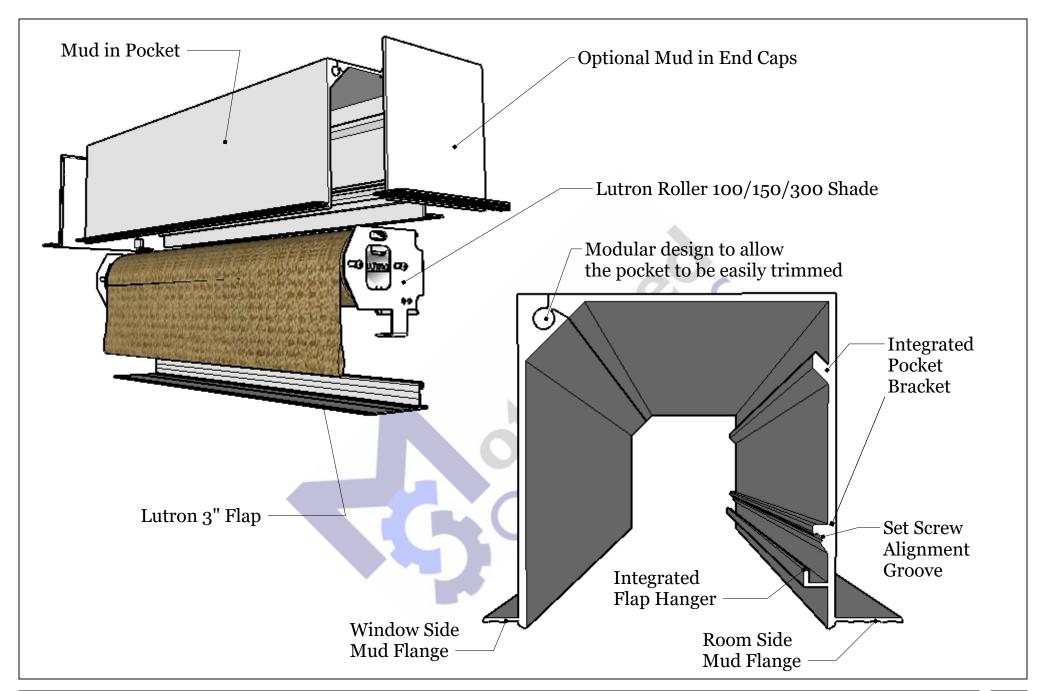

# Mud in Solutions for Roller Shades

### Mud In Pocket

#### Install Shades to Perfection in Minutes

- · The integrated bracket eliminates the need to install the shade bracket.
- · No leveling of hangers to match ceiling line. The hanger is integrated into the pocket extrusion.
- · Mud in Pocket pre-made Inside and Outside corners connect, and are seamless once mud in.
- Mud in End Caps ensure every opening is finished square.

### Easily cut and trim the pocket with a standard miter saw

 Mud in Pocket was designed modular, allowing the pocket to be disassembled so that it can be cut without the need of a large saw.

|     | REVISIONS |            |                |
|-----|-----------|------------|----------------|
| r   |           | MM/DD/YY   | REMARKS        |
| Г   | 1         | 01/05/2024 | Dimension Page |
| -   | 2         | //         |                |
| - [ | 3         | //         |                |
| ŀ   | 4         | //         |                |
|     | 5         | //         |                |