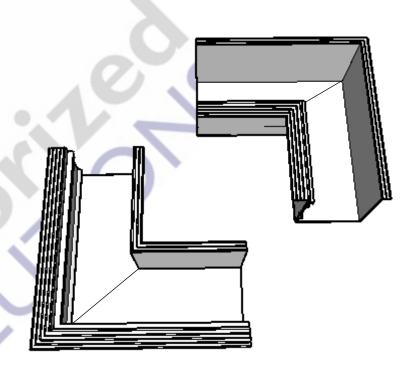

#### Install Shades to Perfection in Minutes

- · The integrated bracket eliminates the need to install the shade bracket.
- · No leveling of hangers to match ceiling line. The hanger is integrated into the pocket extrusion.
- · Mud in Pocket pre-made Inside and Outside corners connect, and are seamless once mud in.
- Mud in End Caps ensure every opening is finished square.

### Easily cut and trim the pocket with a standard miter saw

 Mud in Pocket was designed modular, allowing the pocket to be disassembled so that it can be cut without the need of a large saw.

|     | REVISIONS |            |                |
|-----|-----------|------------|----------------|
| r   |           | MM/DD/YY   | REMARKS        |
| Г   | 1         | 01/05/2024 | Dimension Page |
| -   | 2         | //         |                |
| - [ | 3         | //         |                |
| ŀ   | 4         | //         |                |
|     | 5         | //         |                |