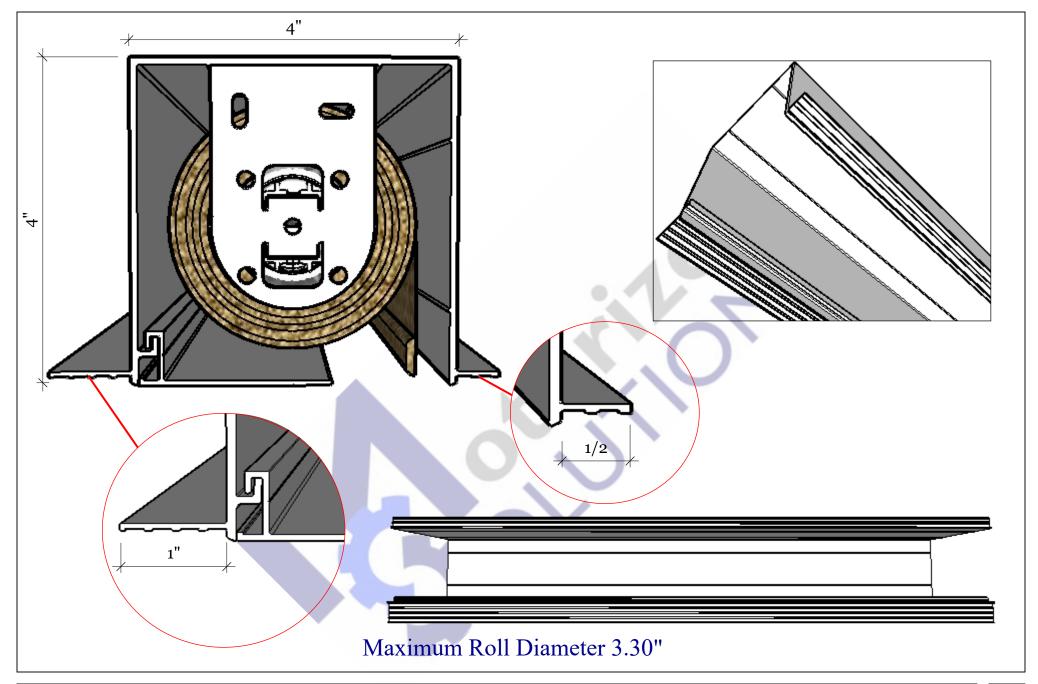

### Mud In Pocket

#### Install Shades to Perfection in Minutes

- · The integrated bracket eliminates the need to install the shade bracket.
- · No leveling of hangers to match ceiling line. The hanger is integrated into the pocket extrusion.
- · Mud in Pocket pre-made Inside and Outside corners connect, and are seamless once mud in.
- Mud in End Caps ensure every opening is finished square.

### Easily cut and trim the pocket with a standard miter saw

 Mud in Pocket was designed modular, allowing the pocket to be disassembled so that it can be cut without the need of a large saw.

|     | REVISIONS |            |                |
|-----|-----------|------------|----------------|
| r   |           | MM/DD/YY   | REMARKS        |
| Г   | 1         | 01/05/2024 | Dimension Page |
| -   | 2         | //         |                |
| - [ | 3         | //         |                |
| ŀ   | 4         | //         |                |
|     | 5         | //         |                |