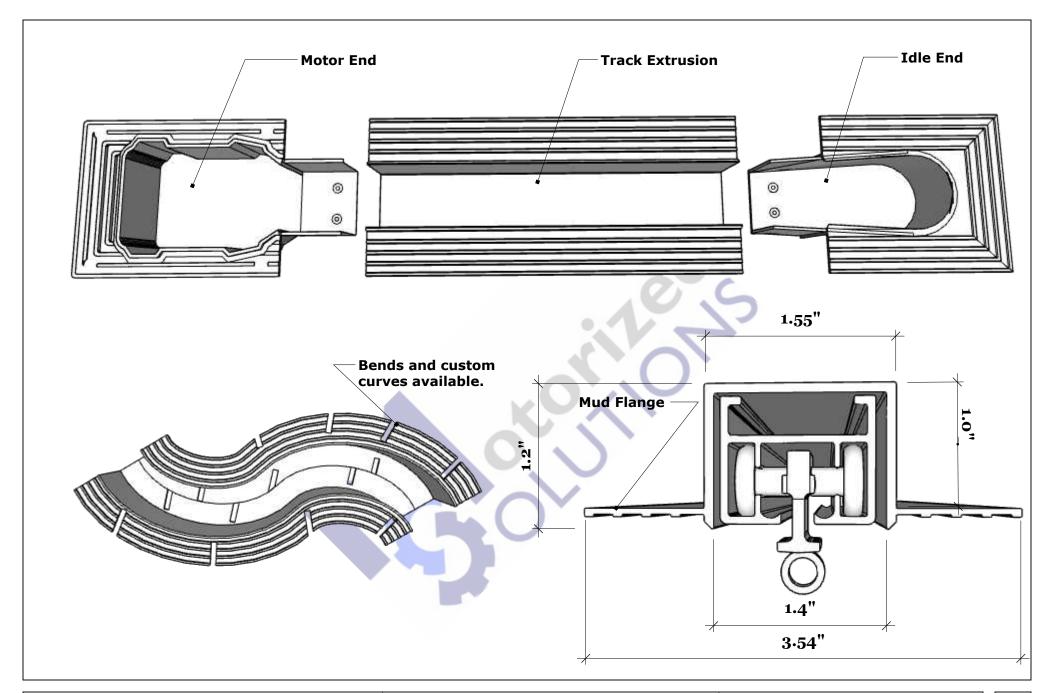

## MOTORIZED SOLUTIONS PARTS: MUD IN DRAPERY TRACK CAVITY

Perfect Fit Recessed Drapery Track Cavity

\*Seamlessly allows drapery tracks to be recessed into the ceiling

Perfect Fit Recessed Drapery Track Cavity Bend

\*Radius bend for recessed cavity

Perfect Fit Bendable Drapery Track Cavity

\*This is a two-piece bendable Perfect Fit cavity that allows you to create custom curves and bends

## MOTORIZED SOLUTIONS PARTS: MUD IN DRAPERY TRACK CAVITY

Perfect Fit Recessed Drapery Track Ends

\*Motor and idle end for the above

Perfect Fit DTC Inside Corner Ends

\*Drapery Track Cavity ends for inside corners. Available in Motor to Motor and Idle to Idle configurations.

Perfect Fit DTC Tandem Ends

\*Drapery Track Cavity ends for tandem and inline applications. Available in Motor to Motor and Idle to Idle configurations.

Perfect Fit DTC Inside Mount Ends

\*Drapery Track Cavity ends for inside mount applications where the track will butt to a vertical surface, requiring no mud flange be used on the outside edge.