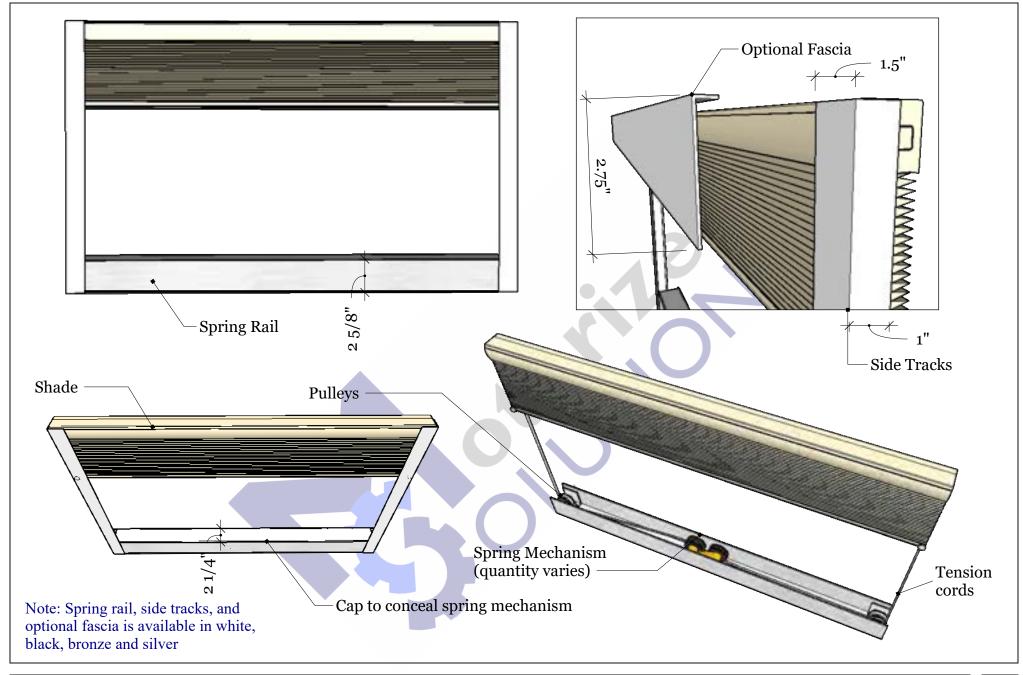

# ANGLED ROLLER SHADES

Years of research and development by our shade craftsmen have resulted in an award winning bottom-up, angled, roller shade system. The shades fully retract to expose the glass and architectural features of your angled, trapezoid, and pyramid shaped windows. They are truly a one-of-a-kind solution.

**BATTERY SIZE LIMITS** - Limited Availability. Contact customer service for details. **WIRED SIZE LIMITS:** 132" x 144" Larger Sizes May Be Available

|   |   | REVISIONS |         |  |
|---|---|-----------|---------|--|
| ı |   | MM/DD/YY  | REMARKS |  |
|   | 1 | //        |         |  |
|   | 2 | //        |         |  |
|   | 3 | //        |         |  |
|   | 4 | //        |         |  |
|   | 5 | //        |         |  |