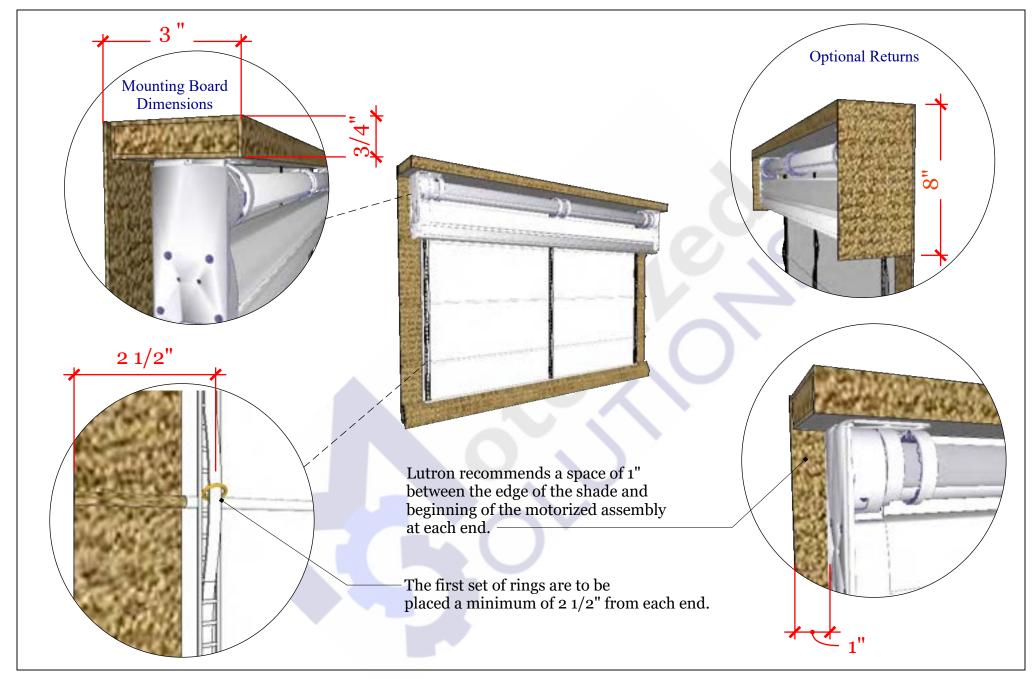

Triathlon Detail (Flat Roman Fabric Front Depicted)

|   | REVISIONS |         |  |
|---|-----------|---------|--|
|   | MM/DD/YY  | REMARKS |  |
| 1 | //        |         |  |
| 2 | //        |         |  |
| 3 | //        |         |  |
| 4 | //        |         |  |
| 5 | //        |         |  |