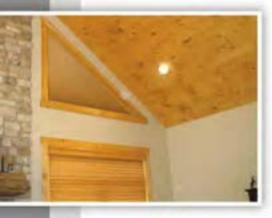

# ANGLED ROLLER SHADES

Years of research and development by our shade craftsmen have resulted in an award winning bottom-up, angled, roller shade system. The shades fully retract to expose the glass and architectural features of your angled, trapezoid, and pyramid shaped windows. They are truly a one-of-a-kind solution.