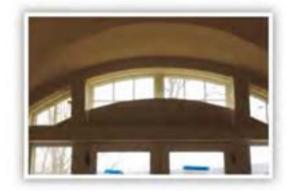

### **ARCHED SHADES**

Arched shades are hand crafted by our shade artisans to custom fit the curvatures of your window. The shade rises from the bottom to fully cover the radius of the opening.

The shades feature a vast collection of soft, touchable fabrics with intriguing textures, weaves, and colors ranging from traditional to contemporary.

#### ARCHED ROLLING / ROLLER SHADES

**BATTERY SIZE LIMITS:** Limited Availability. Contact customer service for details. **WIRED SIZE LIMITS:** 84" x 84" Larger Sizes May Be Available

#### ARCHED CELL / HONEYCOMB SHADES

**BATTERY SIZE LIMITS:** 48" x 48" Larger Sizes May Be Available **WIRED SIZE LIMITS:** 48" x 48" Larger Sizes May Be Available

Bottom-Up Arch Standard

|      |   |          | REVISIONS |
|------|---|----------|-----------|
|      |   | MM/DD/YY | REMARKS   |
| - [: | 1 | //       |           |
| - [2 | 2 | //       |           |
| - 3  | 3 | //       |           |
| 4    | 4 | //       |           |
| :    | 5 | //       |           |