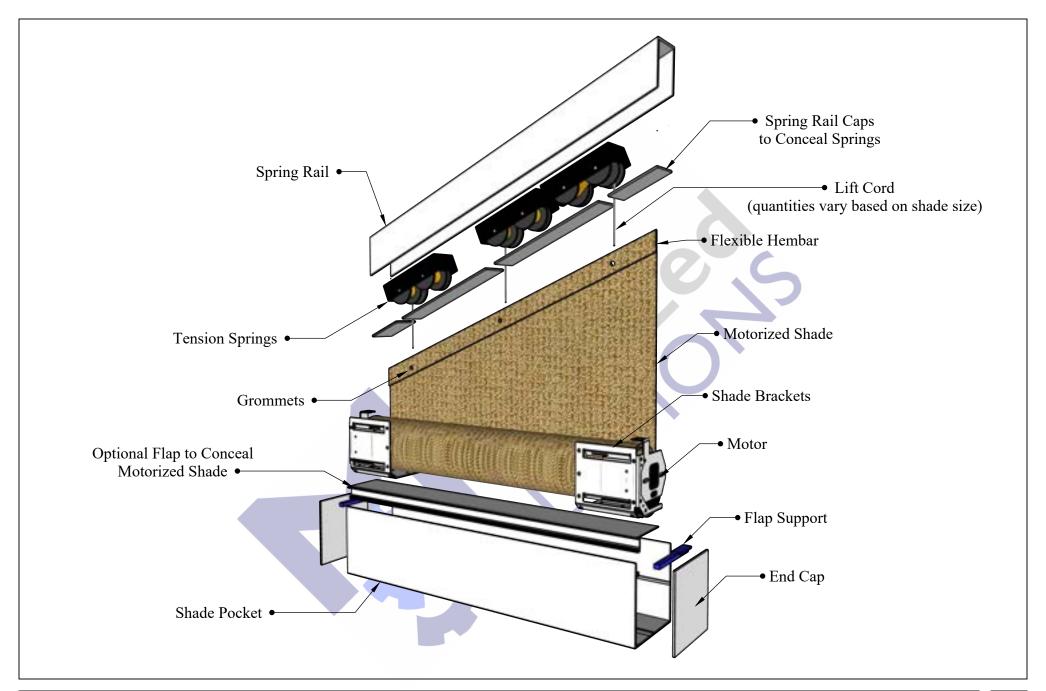

Angled Bottom-Up Shades Exploded View

|   | REVISIONS |         |  |
|---|-----------|---------|--|
|   | MM/DD/YY  | REMARKS |  |
| 1 | //        |         |  |
| 2 | //        |         |  |
| 3 | //        |         |  |
| 4 | //        |         |  |
| 5 | //        |         |  |