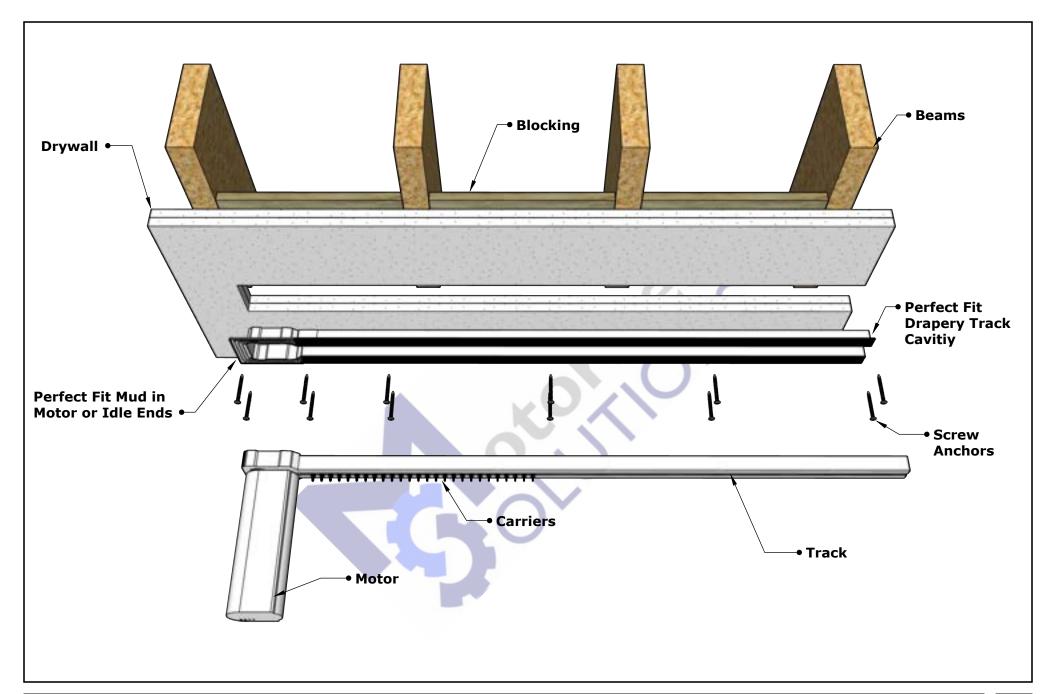

## Recessed Drapery Track Cavity

### DTC has been engineered for function.

The system provides a perfectly contoured recess for your motorized drapery track and allows for a true, uninterrupted, floor-to-ceiling drapery.

|   | REVISIONS |            |         |
|---|-----------|------------|---------|
| ı |           | MM/DD/YY   | REMARKS |
|   | 1         | 12/30/2022 |         |
|   | 2         | //         |         |
|   | 3         | //         |         |
|   | 4         | //         |         |
|   | 5         | //         |         |