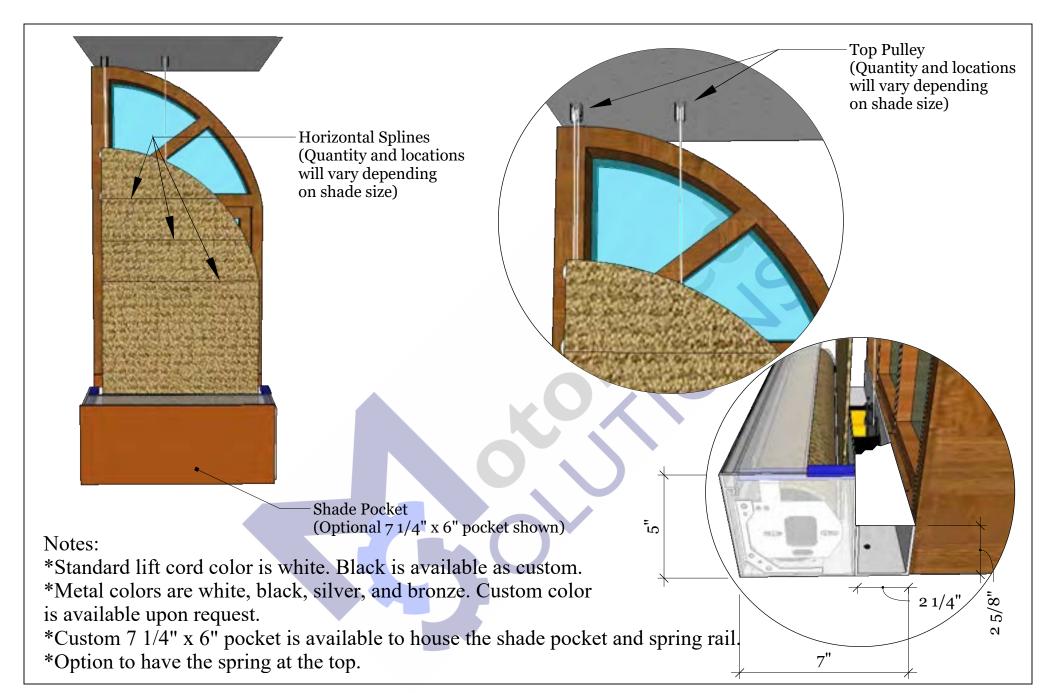

### **ARCHED SHADES**

Arched shades are hand crafted by our shade artisans to custom fit the curvatures of your window. The shade rises from the bottom to fully cover the radius of the opening.

The shades feature a vast collection of soft, touchable fabrics with intriguing textures, weaves, and colors ranging from traditional to contemporary.

#### ARCHED CELL / HONEYCOMB SHADES

**BATTERY SIZE LIMITS:** 48" x 48" Larger Sizes May Be Available **WIRED SIZE LIMITS:** 48" x 48" Larger Sizes May Be Available

Bottom-Up Arch Standard

|      |   |          | REVISIONS |
|------|---|----------|-----------|
|      |   | MM/DD/YY | REMARKS   |
| - [: | 1 | //       |           |
| - [2 | 2 | //       |           |
| - 3  | 3 | //       |           |
| 4    | 4 | //       |           |
| :    | 5 | //       |           |

Arched Honeycomb Shades

|   | REVISIONS |          |         |
|---|-----------|----------|---------|
| ı |           | MM/DD/YY | REMARKS |
|   | 1         | //       |         |
|   | 2         | //       |         |
|   | 3         | //       |         |
|   | 4         | //       |         |
|   | 5         | //       |         |