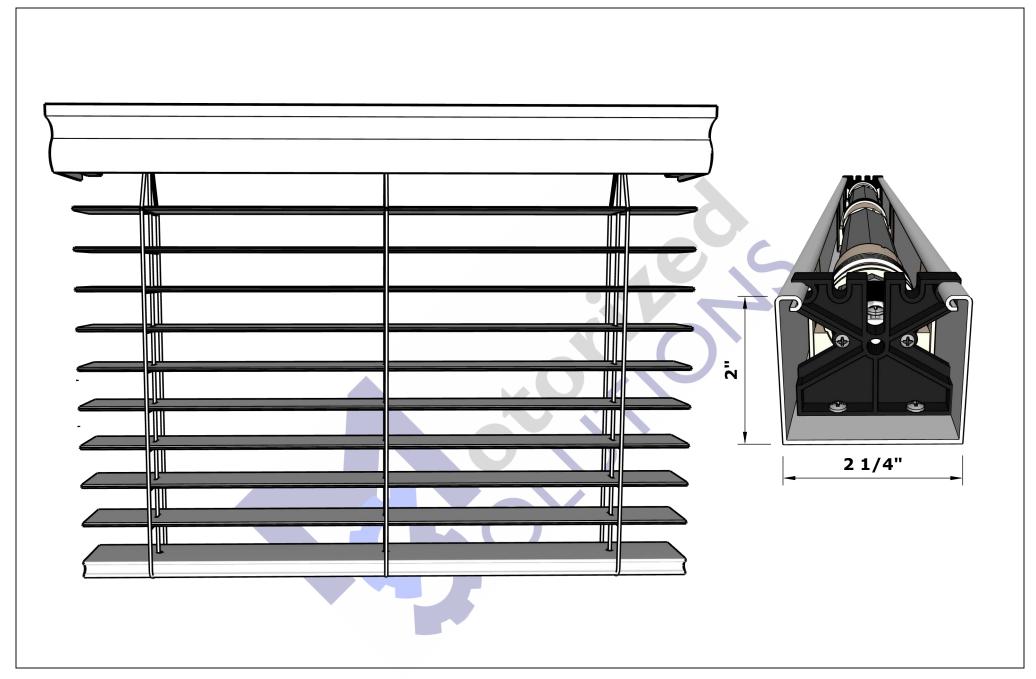

Wood Blinds

Motorized Tilt and Motorized Lift

| REVISIONS |          |         |
|-----------|----------|---------|
|           | MM/DD/YY | REMARKS |
| 1         | //       |         |
| 2         | //       |         |
| 3         | //       |         |
| 4         | //       |         |
| 5         | //       |         |

### Wood Blinds

Motorized Tilt and Motorized Lift

|   | REVISIONS |          |         |
|---|-----------|----------|---------|
| Ī |           | MM/DD/YY | REMARKS |
|   | 1         | //       |         |
|   | 2         | //       |         |
|   | 3         | //       |         |
|   | 4         | //       |         |
|   | 5         | //       |         |