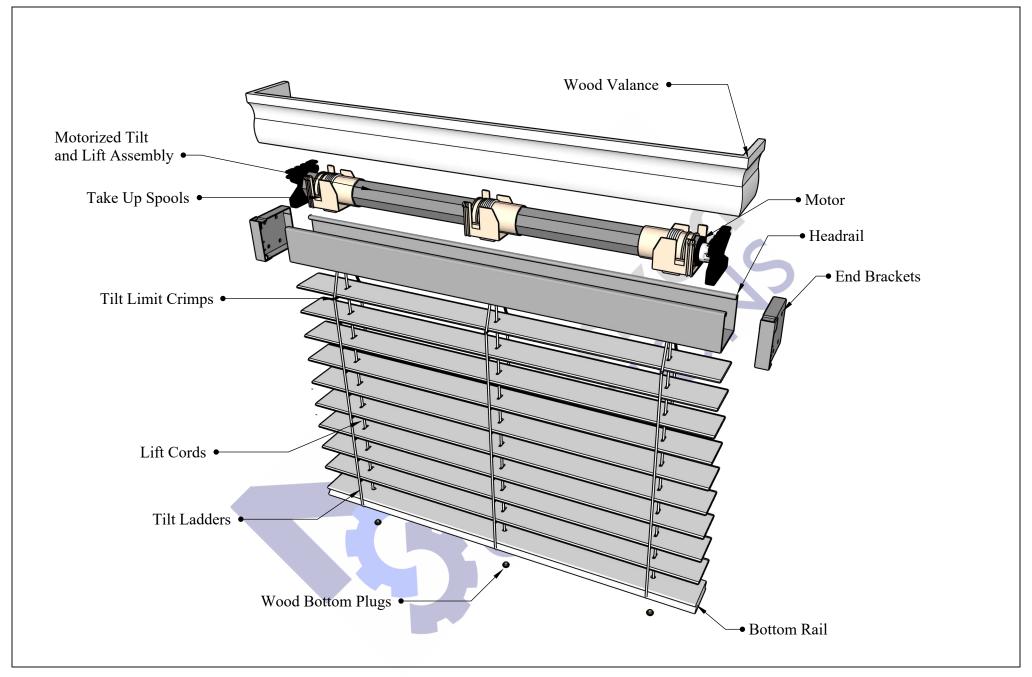

### HORIZONTAL BLINDS

Horizontal blinds add traditional styling to any décor. Blinds are available in a variety of materials, slat sizes and finishes. Their ability to tilt, controlling the amount of ambient light from entering the room adds versatility and function to your windows.

DEL's motorized horizontal blinds are available as motorized lift and motorized tilt or motorized tilt only models.

ALUMINUM, WOOD AND FAUX WOOD BLINDS

BATTERY AND WIRED SIZE LIMITS: Contact Customer Service for Size Limits

Wood Blinds

Motorized Tilt and Motorized Lift

| REVISIONS |          |         |
|-----------|----------|---------|
|           | MM/DD/YY | REMARKS |
| 1         | //       |         |
| 2         | //       |         |
| 3         | //       |         |
| 4         | //       |         |
| 5         | //       |         |

### Wood Blinds

Motorized Tilt and Motorized Lift

|   | REVISIONS |          |         |
|---|-----------|----------|---------|
| Ī |           | MM/DD/YY | REMARKS |
|   | 1         | //       |         |
|   | 2         | //       |         |
|   | 3         | //       |         |
|   | 4         | //       |         |
|   | 5         | //       |         |