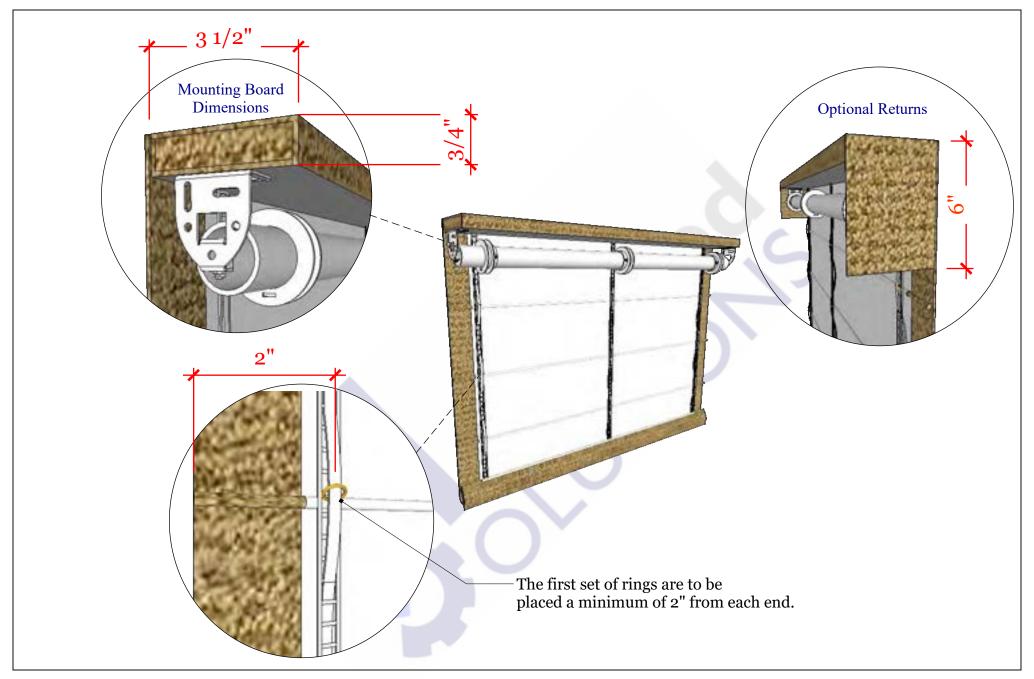

Roller 64 Detail (Flat Roman Fabric Front Depicted)

| REVISIONS |          |         |  |  |
|-----------|----------|---------|--|--|
|           | MM/DD/YY | REMARKS |  |  |
| 1         | //       |         |  |  |
| 2         | //       |         |  |  |
| 3         | //       |         |  |  |
| 4         | //       |         |  |  |
| 5         | //       |         |  |  |