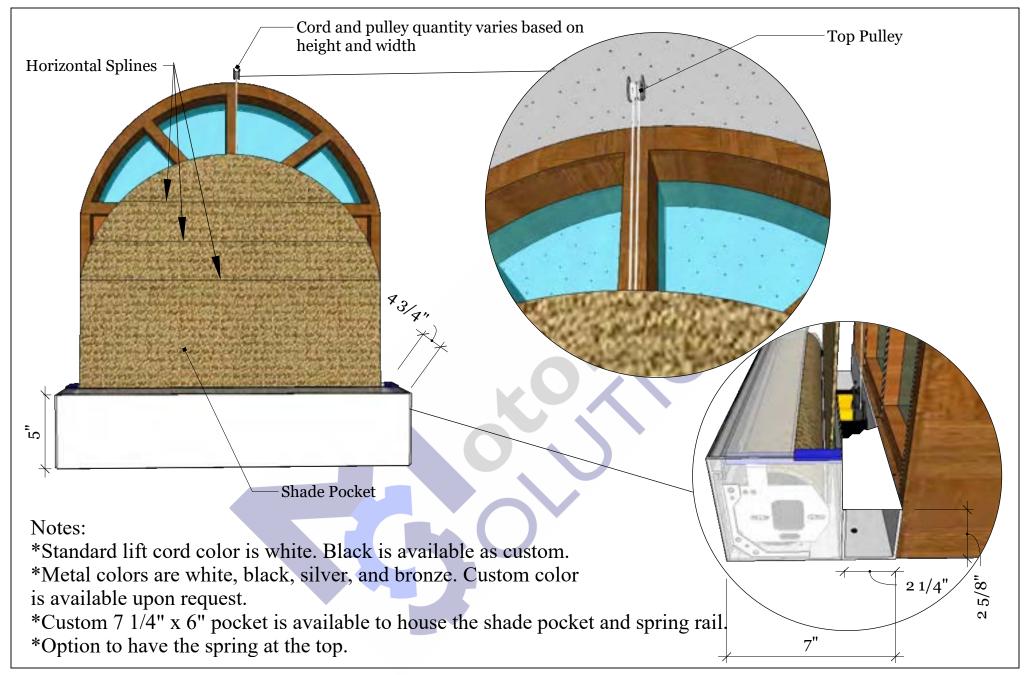

### **ARCHED SHADES**

Arched shades are hand crafted by our shade artisans to custom fit the curvatures of your window. The shade rises from the bottom to fully cover the radius of the opening.

The shades feature a vast collection of soft, touchable fabrics with intriguing textures, weaves, and colors ranging from traditional to contemporary.

#### ARCHED ROLLING / ROLLER SHADES

**BATTERY SIZE LIMITS:** Limited Availability. Contact customer service for details. **WIRED SIZE LIMITS:** 84" x 84" Larger Sizes May Be Available

#### ARCHED CELL / HONEYCOMB SHADES

**BATTERY SIZE LIMITS:** 48" x 48" Larger Sizes May Be Available **WIRED SIZE LIMITS:** 48" x 48" Larger Sizes May Be Available

Bottom-Up Arch Standard

|      |   |          | REVISIONS |
|------|---|----------|-----------|
|      |   | MM/DD/YY | REMARKS   |
| - [: | 1 | //       |           |
| - [2 | 2 | //       |           |
| - 3  | 3 | //       |           |
| 4    | 4 | //       |           |
| :    | 5 | //       |           |