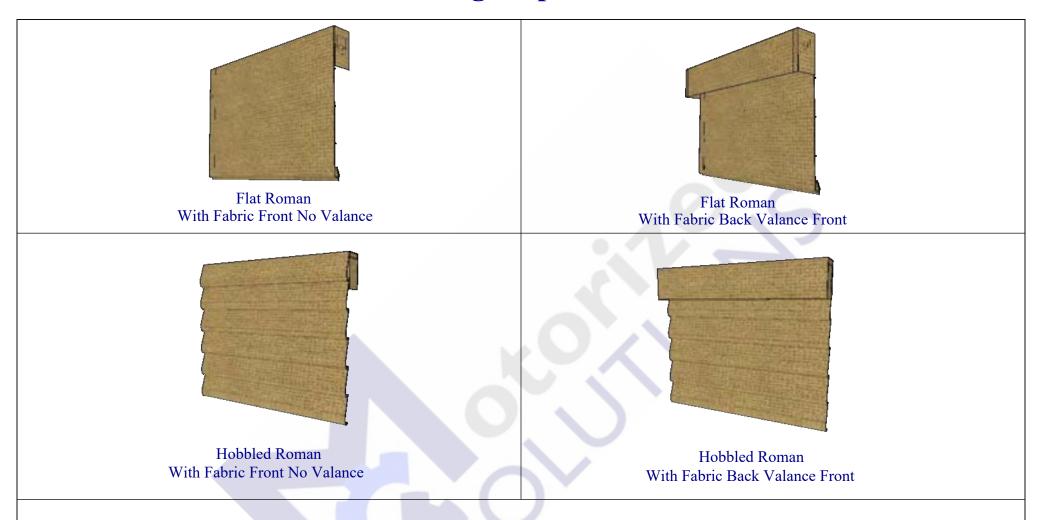

# ROMAN AND WOVEN SHADES

Roman shades are constructed using fabric and woven wood materials to provide a fluid, sculpted, soft line to accent any décor. They are available in an abundance of styles, pleats, and patterns. Roman shade materials are available in fabric, faux, grass, wood, bamboo, thatch, and natural fibers.

### **Design Options**

Note: Additional Roman styles are available including Austrian, Ribbed Front, and Soft Roman. Please send a picture of the Roman style you would like fabricated to our sales team for a custom quote.