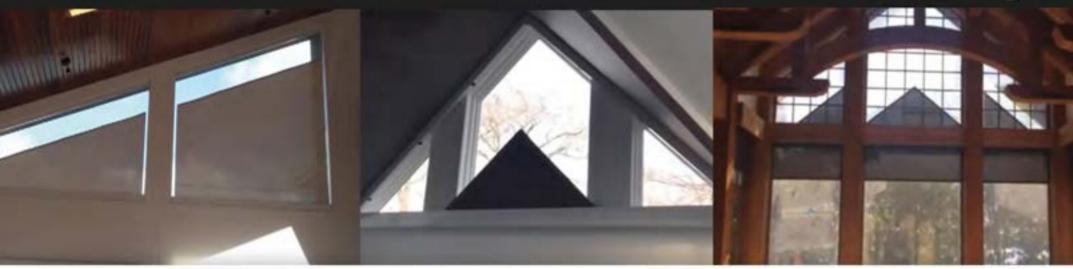

# ANGLED ROLLER SHADES

Years of research and development by our shade craftsmen have resulted in an award winning bottom-up, angled, roller shade system. The shades fully retract to expose the glass and architectural features of your angled, trapezoid, and pyramid shaped windows. They are truly a one-of-a-kind solution.