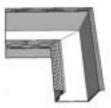

### Mud In Pocket

#### Install Shades to Perfection in Minutes

- · The integrated bracket eliminates the need to install the shade bracket.
- · No leveling of hangers to match ceiling line. The hanger is integrated into the pocket extrusion.
- · Mud in Pocket pre-made Inside and Outside corners connect, and are seamless once mud in.
- Mud in End Caps ensure every opening is finished square.