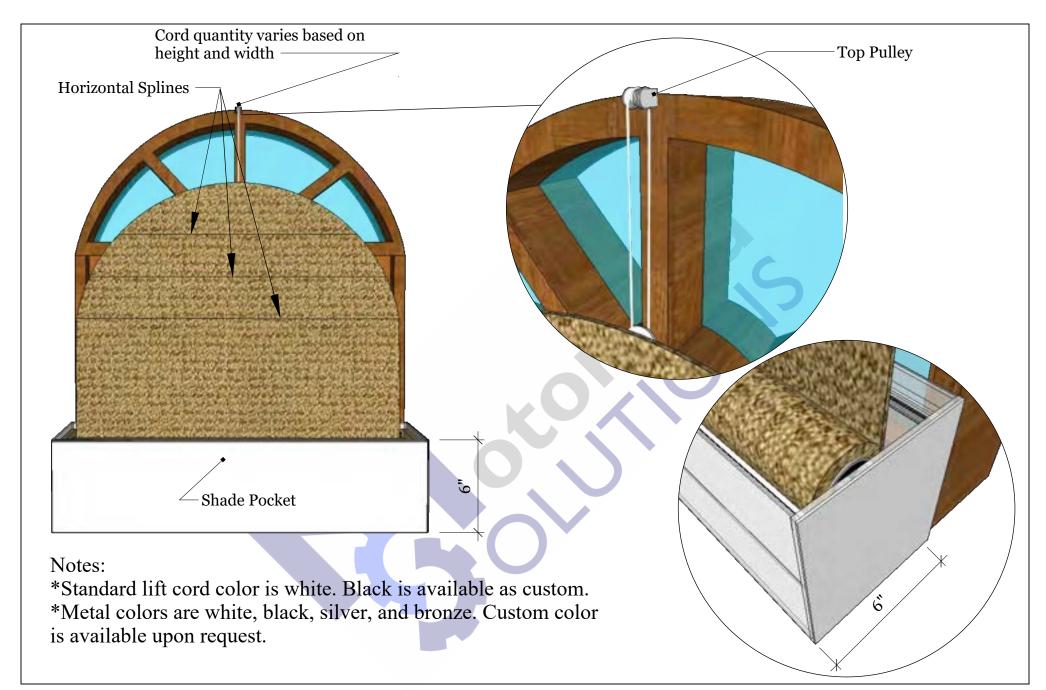

### **ARCHED SHADES**

Arched shades are hand crafted by our shade artisans to custom fit the curvatures of your window. The shade rises from the bottom to fully cover the radius of the opening.

The shades feature a vast collection of soft, touchable fabrics with intriguing textures, weaves, and colors ranging from traditional to contemporary.

#### ARCHED CELL / HONEYCOMB SHADES

**BATTERY SIZE LIMITS:** 48" x 48" Larger Sizes May Be Available **WIRED SIZE LIMITS:** 48" x 48" Larger Sizes May Be Available

Bottom-Up Arch Standard

|      |   |          | REVISIONS |
|------|---|----------|-----------|
|      |   | MM/DD/YY | REMARKS   |
| - [: | 1 | //       |           |
| - [2 | 2 | //       |           |
| - 3  | 3 | //       |           |
| 4    | 4 | //       |           |
| :    | 5 | //       |           |

Arched Honeycomb Shades

|   | REVISIONS |          |         |
|---|-----------|----------|---------|
| ı |           | MM/DD/YY | REMARKS |
|   | 1         | //       |         |
|   | 2         | //       |         |
|   | 3         | //       |         |
|   | 4         | //       |         |
|   | 5         | //       |         |