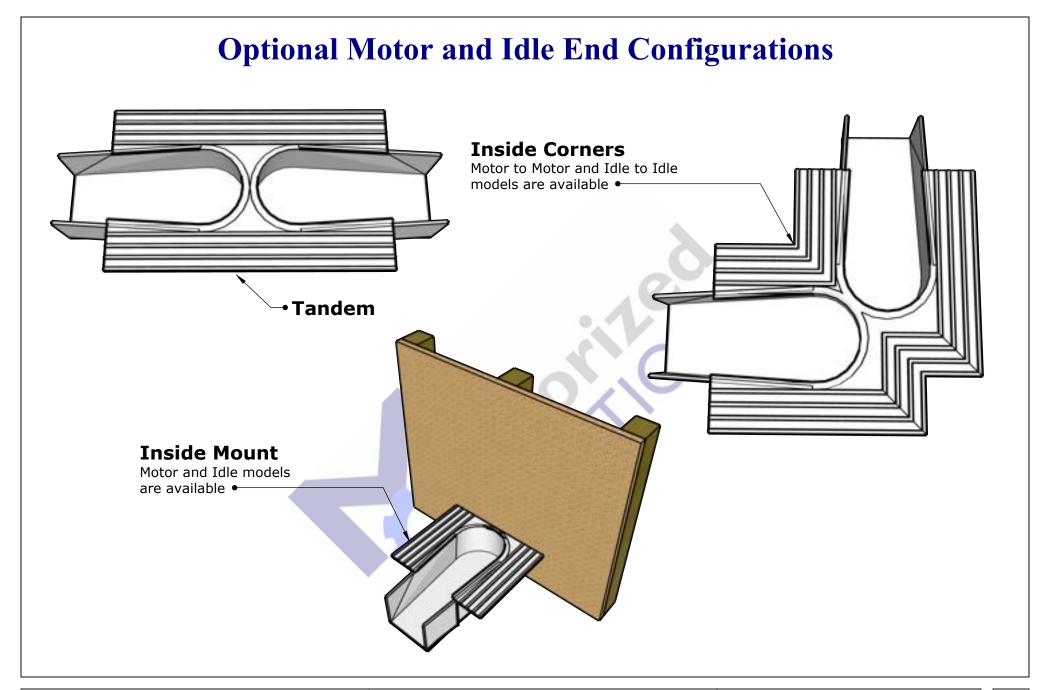

## MOTORIZED SOLUTIONS PARTS: MUD IN DRAPERY TRACK CAVITY

Perfect Fit Recessed Drapery Track Ends

\*Motor and idle end for the above

Perfect Fit DTC Inside Corner Ends

\*Drapery Track Cavity ends for inside corners. Available in Motor to Motor and Idle to Idle configurations.

Perfect Fit DTC Tandem Ends

\*Drapery Track Cavity ends for tandem and inline applications. Available in Motor to Motor and Idle to Idle configurations.

Perfect Fit DTC Inside Mount Ends

\*Drapery Track Cavity ends for inside mount applications where the track will butt to a vertical surface, requiring no mud flange be used on the outside edge.