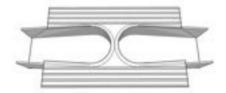

Angled Bottom-Up Shades Exploded View

|   | REVISIONS |         |  |
|---|-----------|---------|--|
|   | MM/DD/YY  | REMARKS |  |
| 1 | //        |         |  |
| 2 | //        |         |  |
| 3 | //        |         |  |
| 4 | //        |         |  |
| 5 | //        |         |  |