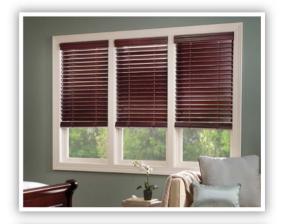

### HORIZONTAL BLINDS

Horizontal blinds add traditional styling to any décor. Blinds are available in a variety of materials, slat sizes and finishes. Their ability to tilt, controlling the amount of ambient light from entering the room adds versatility and function to your windows.

DEL's motorized horizontal blinds are available as motorized lift and motorized tilt or motorized tilt only models.

ALUMINUM, WOOD AND FAUX WOOD BLINDS

BATTERY AND WIRED SIZE LIMITS: Contact Customer Service for Size Limits