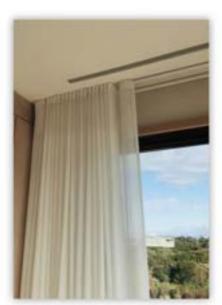

## Mud In Hanger

#### Reduce Installation Time!

- You are guaranteed to have the proper depth using the Perfect Fit MIH corners
- · No leveling of hanger
  - · The hanger is installed during construction. Simply hook on the flap
- No more mitering or feathering of the flap at the corners to compensate for out of square cavities
  - · By using the Perfect Fit MIH corner, you are guaranteed a perfectly square edge
- By having the builder construct the cavity with solid plywood or MDF along the top, simple wood screws can be used to anchor the shade brackets, eliminating the possibility of blocking not being in place

#### Various sizes available

- · MIH connects together to seamlessly form any width.
- The hanger is designed for Lutron 2", 3", and 5" flap
- The corners are available in 3.5", 4.75", 6", and 7" depths (custom sizes are available upon request)