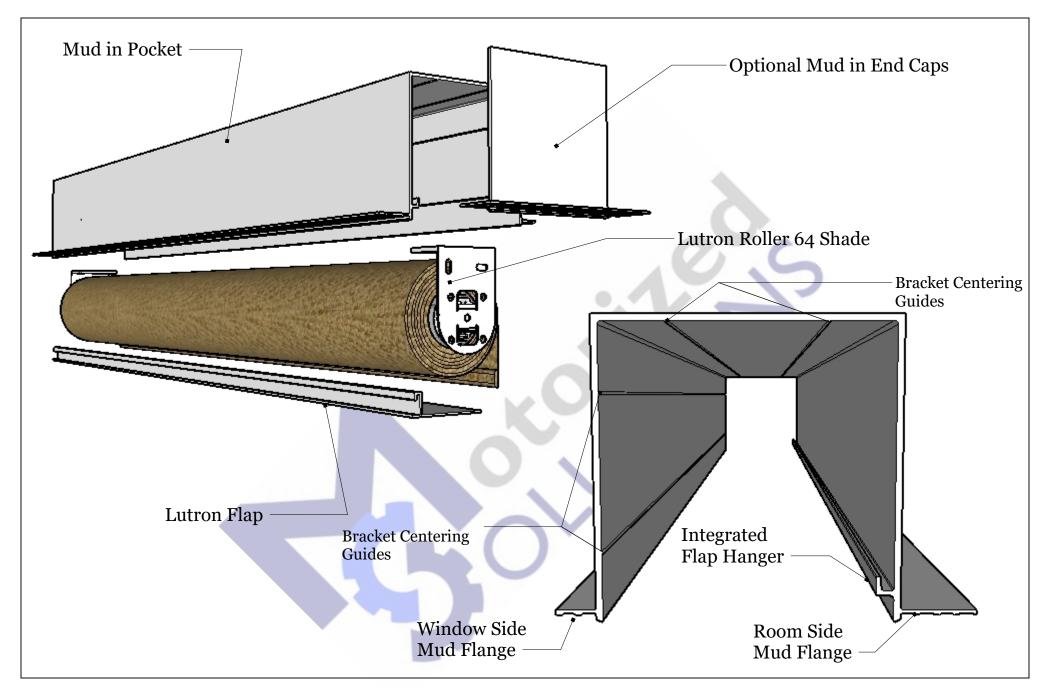

# Mud in Solutions for Roller Shades

### Mud In Pocket

#### Install Shades to Perfection in Minutes

- · The integrated bracket eliminates the need to install the shade bracket.
- · No leveling of hangers to match ceiling line. The hanger is integrated into the pocket extrusion.
- · Mud in Pocket pre-made Inside and Outside corners connect, and are seamless once mud in.
- Mud in End Caps ensure every opening is finished square.

### Easily cut and trim the pocket with a standard miter saw

 Mud in Pocket was designed modular, allowing the pocket to be disassembled so that it can be cut without the need of a large saw.

|     | REVISIONS |            |                |
|-----|-----------|------------|----------------|
| r   |           | MM/DD/YY   | REMARKS        |
| Г   | 1         | 01/05/2024 | Dimension Page |
| -   | 2         | //         |                |
| - [ | 3         | //         |                |
| ŀ   | 4         | //         |                |
|     | 5         | //         |                |