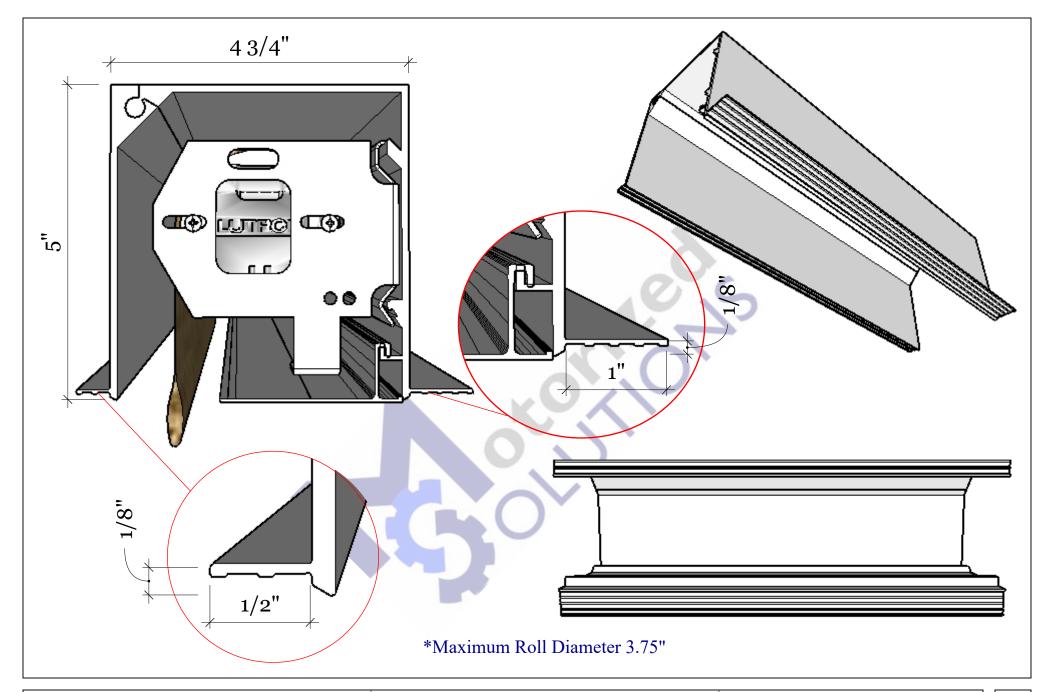

# Mud in Solutions for Roller Shades

### Mud In Pocket

#### Install Shades to Perfection in Minutes

- · The integrated bracket eliminates the need to install the shade bracket.
- · No leveling of hangers to match ceiling line. The hanger is integrated into the pocket extrusion.
- · Mud in Pocket pre-made Inside and Outside corners connect, and are seamless once mud in.
- Mud in End Caps ensure every opening is finished square.

### Easily cut and trim the pocket with a standard miter saw

 Mud in Pocket was designed modular, allowing the pocket to be disassembled so that it can be cut without the need of a large saw.

|     | REVISIONS |            |                |
|-----|-----------|------------|----------------|
| r   |           | MM/DD/YY   | REMARKS        |
| Г   | 1         | 01/05/2024 | Dimension Page |
| -   | 2         | //         |                |
| - [ | 3         | //         |                |
| ŀ   | 4         | //         |                |
|     | 5         | //         |                |