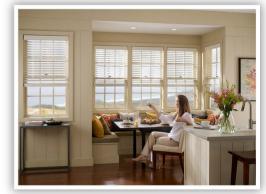

# ROMAN AND WOVEN SHADES

Roman shades are constructed using fabric and woven wood materials to provide a fluid, sculpted, soft line to accent any décor. They are available in an abundance of styles, pleats, and patterns. Roman shade materials are available in fabric, faux, grass, wood, bamboo, thatch, and natural fibers.

### **Design Options**

Note: Additional Roman styles are available including Austrian, Ribbed Front, and Soft Roman. Please send a picture of the Roman style you would like fabricated to our sales team for a custom quote.