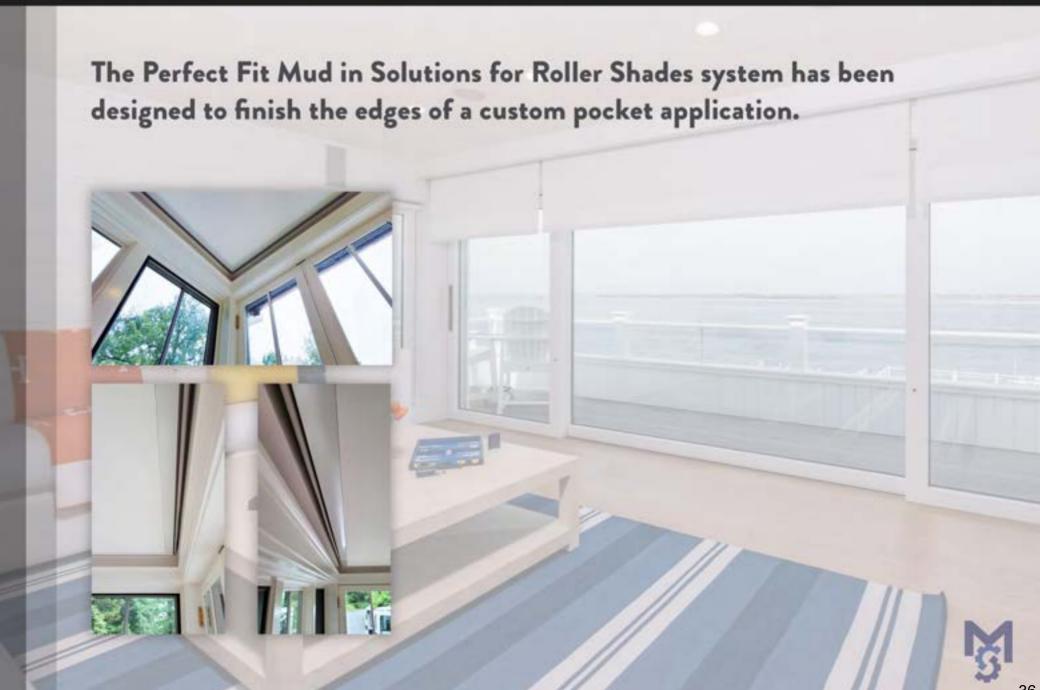

|  |  |
| 2         | //       |         |  |  |
| 3         | //       |         |  |  |
| 4         | //       |         |  |  |
| 5         | //       |         |  |  |



Roller 100 Detail (Flat Roman Fabric Front Depicted)



|   | REVISIONS |          |         |
|---|-----------|----------|---------|
| ſ |           | MM/DD/YY | REMARKS |
|   | 1         | //       |         |
| ſ | 2         | //       |         |
|   | 3         | //       |         |
|   | 4         | //       |         |
| ſ | 5         | //       |         |





### Introducing the Motorized Solutions Perfect Fit series.

Perfect Fit takes a holistic approach to window treatment concealment. If attention to detail is your pursuit, then Perfect Fit is your solution!



# Mud in Solutions for Roller Shades





### Mud In Pocket



#### Install Shades to Perfection in Minutes

- · The integrated bracket eliminates the need to install the shade bracket.
- · No leveling of hangers to match ceiling line. The hanger is integrated into the pocket extrusion.
- · Mud in Pocket pre-made Inside and Outside corners connect, and are seamless once mud in.
- Mud in End Caps ensure every opening is finished square.

### Easily cut and trim the pocket with a standard miter saw

 Mud in Pocket was designed modular, allowing the pocket to be disassembled so that it can be cut without the need of a large saw.









|     | REVISIONS |            |                |
|-----|-----------|------------|----------------|
| r   |           | MM/DD/YY   | REMARKS        |
| Г   | 1         | 01/05/2024 | Dimension Page