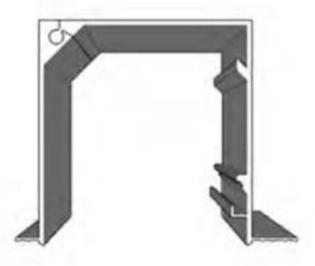

### Mud In Pocket

#### Install Shades to Perfection in Minutes

- · The integrated bracket eliminates the need to install the shade bracket.
- · No leveling of hangers to match ceiling line. The hanger is integrated into the pocket extrusion.
- · Mud in Pocket pre-made Inside and Outside corners connect, and are seamless once mud in.
- Mud in End Caps ensure every opening is finished square.