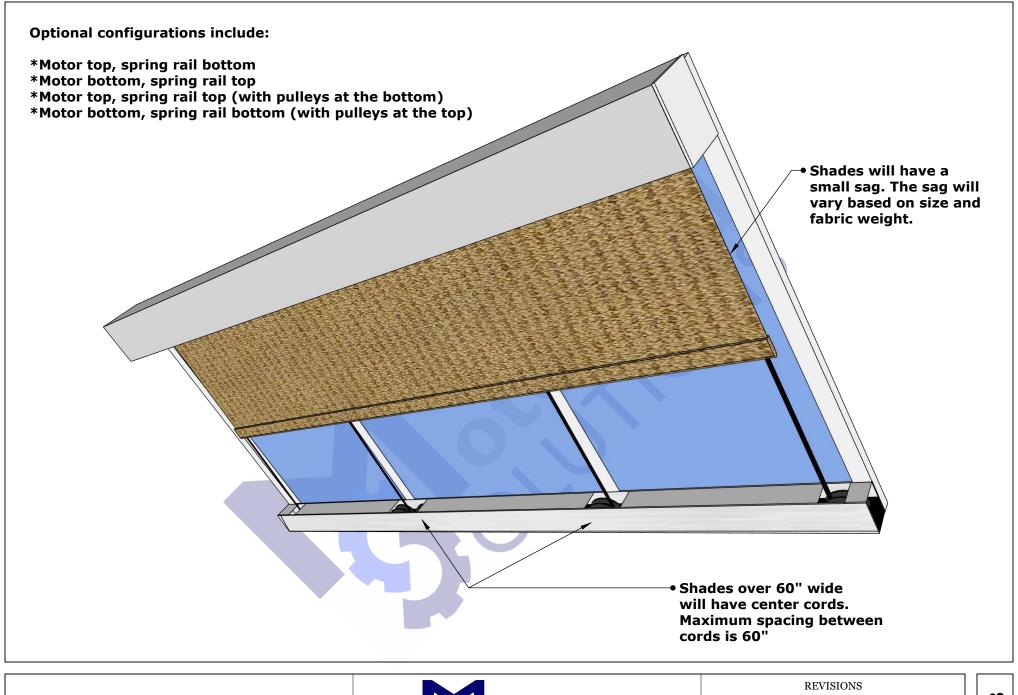

# ANGLED ROLLER SHADES

Years of research and development by our shade craftsmen have resulted in an award winning bottom-up, angled, roller shade system. The shades fully retract to expose the glass and architectural features of your angled, trapezoid, and pyramid shaped windows. They are truly a one-of-a-kind solution.

**BATTERY SIZE LIMITS** - Limited Availability. Contact customer service for details. **WIRED SIZE LIMITS:** 132" x 144" Larger Sizes May Be Available

|   |   | REVISIONS |         |  |
|---|---|-----------|---------|--|
| ı |   | MM/DD/YY  | REMARKS |  |
|   | 1 | //        |         |  |
|   | 2 | //        |         |  |
|   | 3 | //        |         |  |
|   | 4 | //        |         |  |
|   | 5 | //        |         |  |