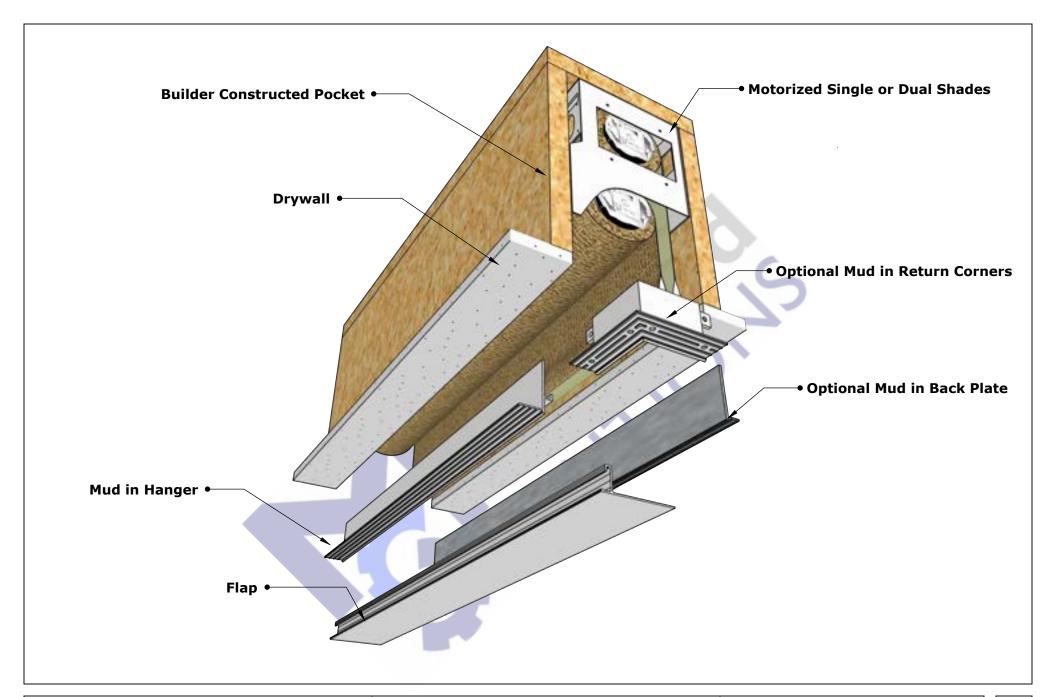

## Mud In Hanger

#### Reduce Installation Time!

- You are guaranteed to have the proper depth using the Perfect Fit MIH corners
- · No leveling of hanger
  - · The hanger is installed during construction. Simply hook on the flap
- No more mitering or feathering of the flap at the corners to compensate for out of square cavities
  - · By using the Perfect Fit MIH corner, you are guaranteed a perfectly square edge
- By having the builder construct the cavity with solid plywood or MDF along the top, simple wood screws can be used to anchor the shade brackets, eliminating the possibility of blocking not being in place

#### Various sizes available

- · MIH connects together to seamlessly form any width.
- The hanger is designed for Lutron 2", 3", and 5" flap
- The corners are available in 3.5", 4.75", 6", and 7" depths (custom sizes are available upon request)