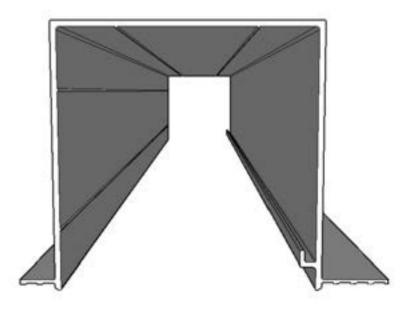

## Recessed Drapery Track Cavity

### DTC has been engineered for function.

The system provides a perfectly contoured recess for your motorized drapery track and allows for a true, uninterrupted, floor-to-ceiling drapery.

|   | REVISIONS |            |         |
|---|-----------|------------|---------|
| ı |           | MM/DD/YY   | REMARKS |
|   | 1         | 12/30/2022 |         |
|   | 2         | //         |         |
|   | 3         | //         |         |
|   | 4         | //         |         |
|   | 5         | //         |         |