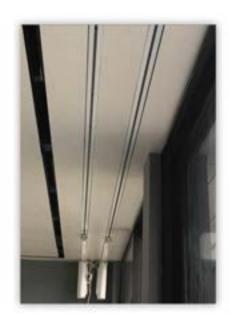

## Recessed Drapery Track Cavity

### DTC has been engineered for function.

The system provides a perfectly contoured recess for your motorized drapery track and allows for a true, uninterrupted, floor-to-ceiling drapery.

|   | REVISIONS |            |         |
|---|-----------|------------|---------|
| ı |           | MM/DD/YY   | REMARKS |
|   | 1         | 12/30/2022 |         |
|   | 2         | //         |         |
|   | 3         | //         |         |
|   | 4         | //         |         |
|   | 5         | //         |         |