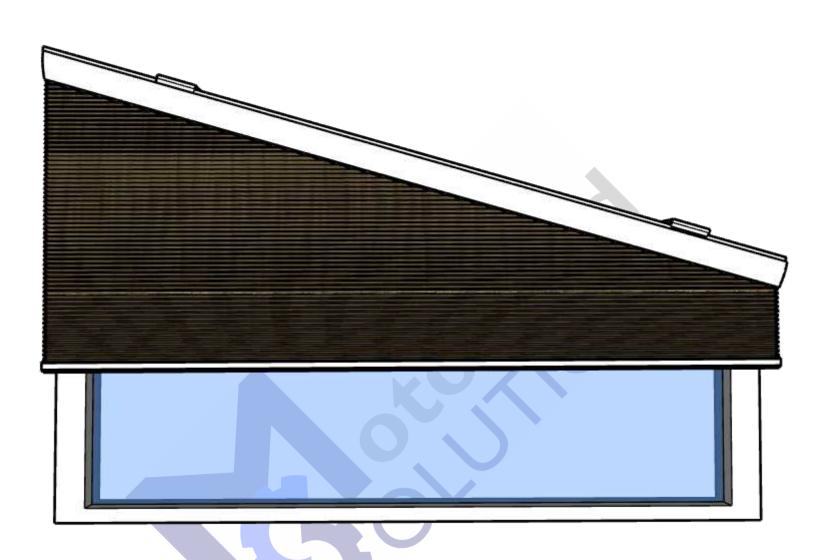

# ANGLED ROLLER SHADES

Years of research and development by our shade craftsmen have resulted in an award winning bottom-up, angled, roller shade system. The shades fully retract to expose the glass and architectural features of your angled, trapezoid, and pyramid shaped windows. They are truly a one-of-a-kind solution.

**BATTERY SIZE LIMITS** - Limited Availability. Contact customer service for details. **WIRED SIZE LIMITS:** 132" x 144" Larger Sizes May Be Available

|   |   | REVISIONS |         |  |
|---|---|-----------|---------|--|
| ı |   | MM/DD/YY  | REMARKS |  |
|   | 1 | //        |         |  |
|   | 2 | //        |         |  |
|   | 3 | //        |         |  |
|   | 4 | //        |         |  |
|   | 5 | //        |         |  |