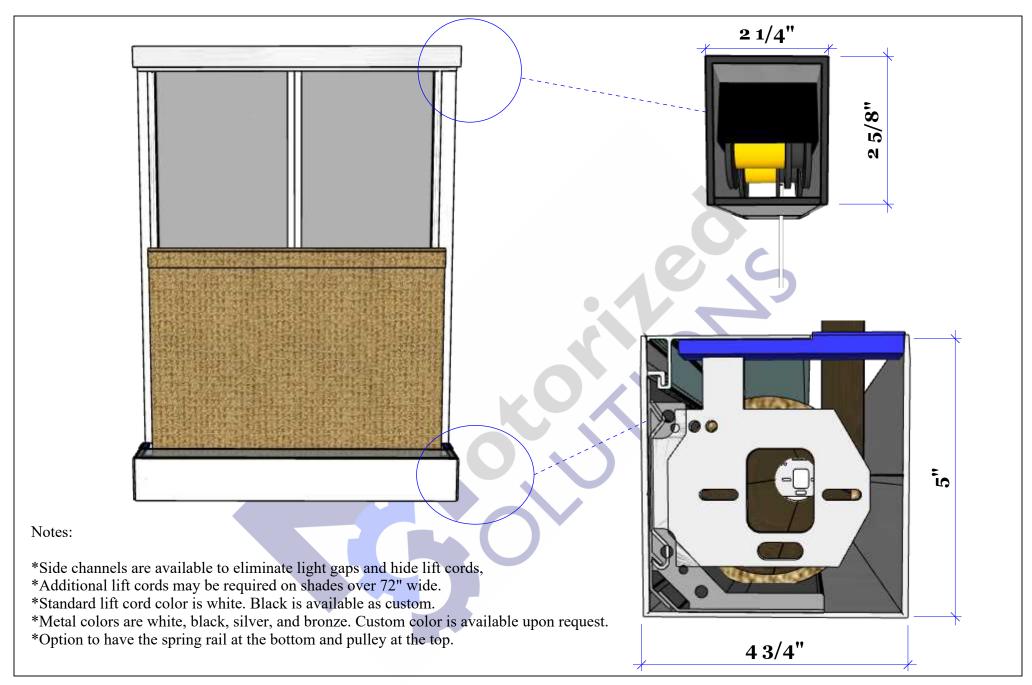

**BATTERY SIZE LIMITS** - Limited Availability. Contact customer service for details.

WIRED SIZE LIMITS: 180" x 180" Larger Sizes May Be Available

Straight Bottom-Up Shades

|   | REVISIONS |         |  |
|---|-----------|---------|--|
|   | MM/DD/YY  | REMARKS |  |
| 1 | //        |         |  |
| 2 | //        |         |  |
| 3 | //        |         |  |
| 4 | //        |         |  |
| 5 | //        |         |  |

Straight Bottom-Up Shades Exploded View

| REVISIONS |          |         |
|-----------|----------|---------|
|           | MM/DD/YY | REMARKS |
| 1         | //       |         |
| 2         | //       |         |
| 3         | //       |         |
| 4         | //       |         |
| 5         | //       |         |