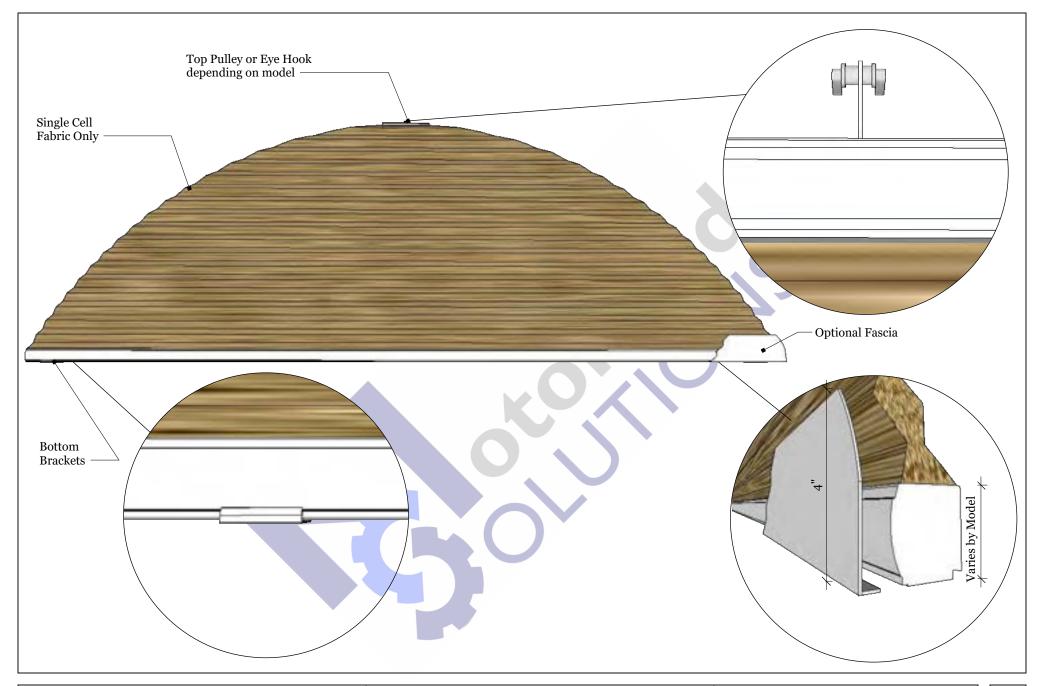

### **ARCHED SHADES**

Arched shades are hand crafted by our shade artisans to custom fit the curvatures of your window. The shade rises from the bottom to fully cover the radius of the opening.

The shades feature a vast collection of soft, touchable fabrics with intriguing textures, weaves, and colors ranging from traditional to contemporary.