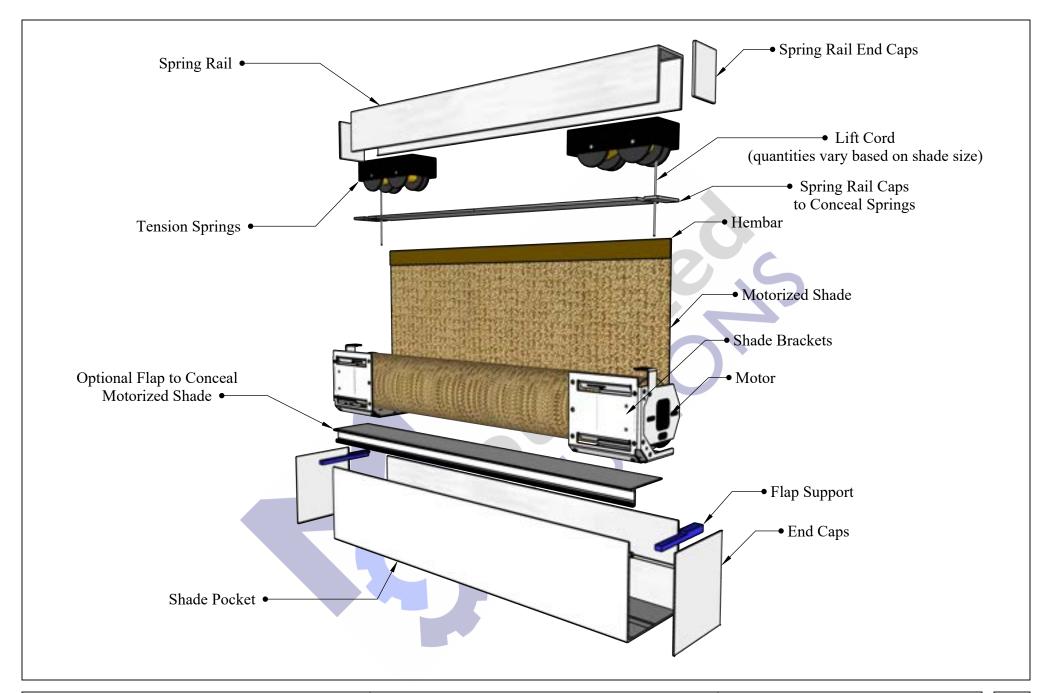

Straight Bottom-Up Shades Exploded View

| REVISIONS |          |         |
|-----------|----------|---------|
|           | MM/DD/YY | REMARKS |
| 1         | //       |         |
| 2         | //       |         |
| 3         | //       |         |
| 4         | //       |         |
| 5         | //       |         |