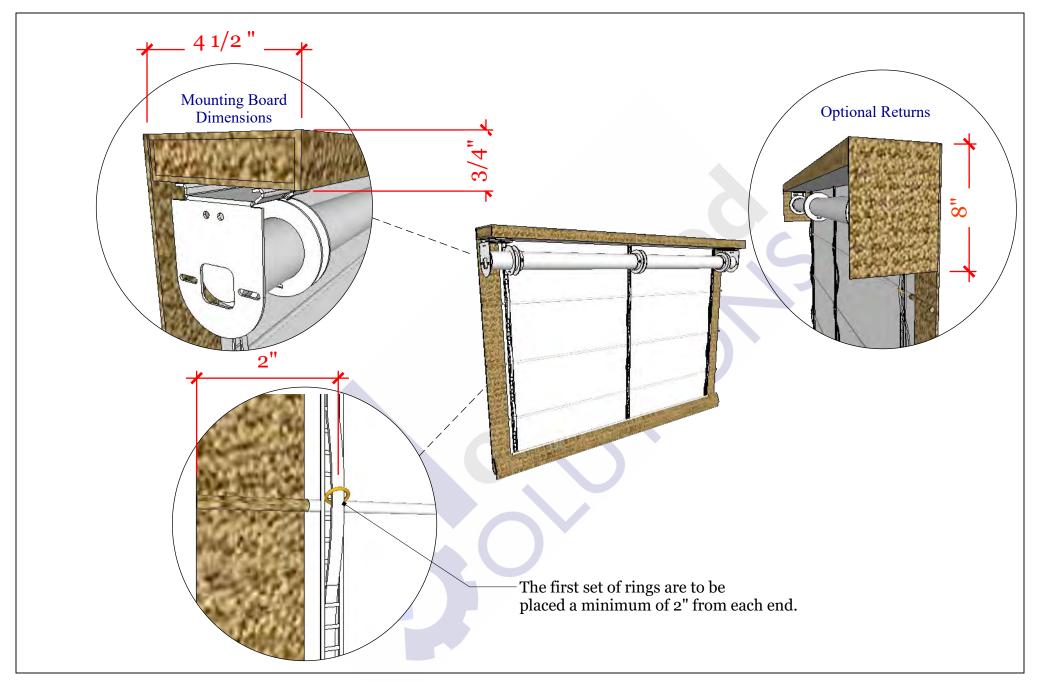

Roller 100 Detail (Flat Roman Fabric Front Depicted)

|   | REVISIONS |          |         |
|---|-----------|----------|---------|
| ſ |           | MM/DD/YY | REMARKS |
|   | 1         | //       |         |
| ſ | 2         | //       |         |
|   | 3         | //       |         |
|   | 4         | //       |         |
| ſ | 5         | //       |         |