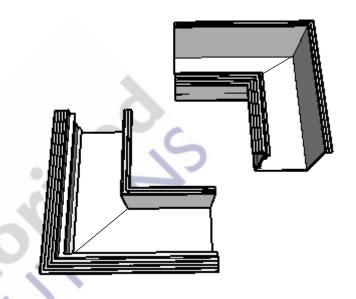

### **Optional Accessories**

Mud in End Caps

90 Degree Inside and Outside Corners

Spacing Caps
Squares the pocket during assembly

Flap Shims
Fine tunes the flap angle

Drilling Guide

Marks the hole and drill angle for the shade set screw

Perfect Fit Mud in Pocket End Cap

\*A mud in end cap for the Mud in Pocket system.

Perfect Fit Mud in Pocket Regular Roll Inside Corner or Reversed Roll Outside Corner

"A perfect 90 degree inside corner used where shades meet, eliminating the need to miter the pocket.

Perfect Fit Mud in Pocket Reversed Roll Inside Corner or Regular Roll Outside Corner

\*A perfect 90 degree outside corner used where shades meet, eliminating the need to miter the pocket.