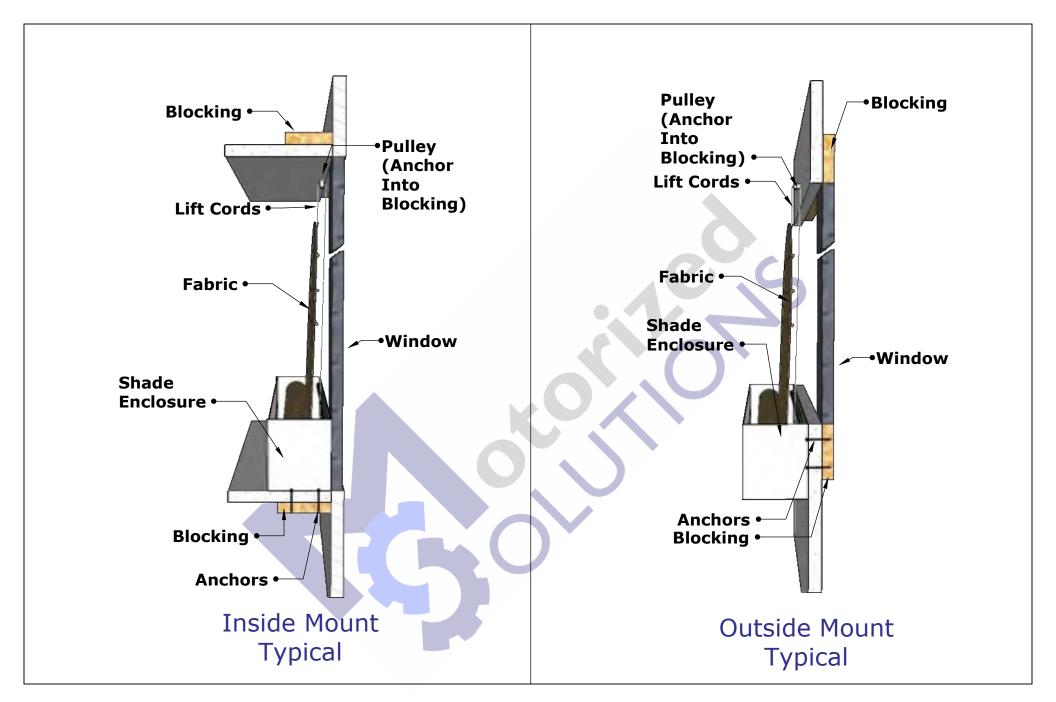

### **ARCHED SHADES**

Arched shades are hand crafted by our shade artisans to custom fit the curvatures of your window. The shade rises from the bottom to fully cover the radius of the opening.

The shades feature a vast collection of soft, touchable fabrics with intriguing textures, weaves, and colors ranging from traditional to contemporary.