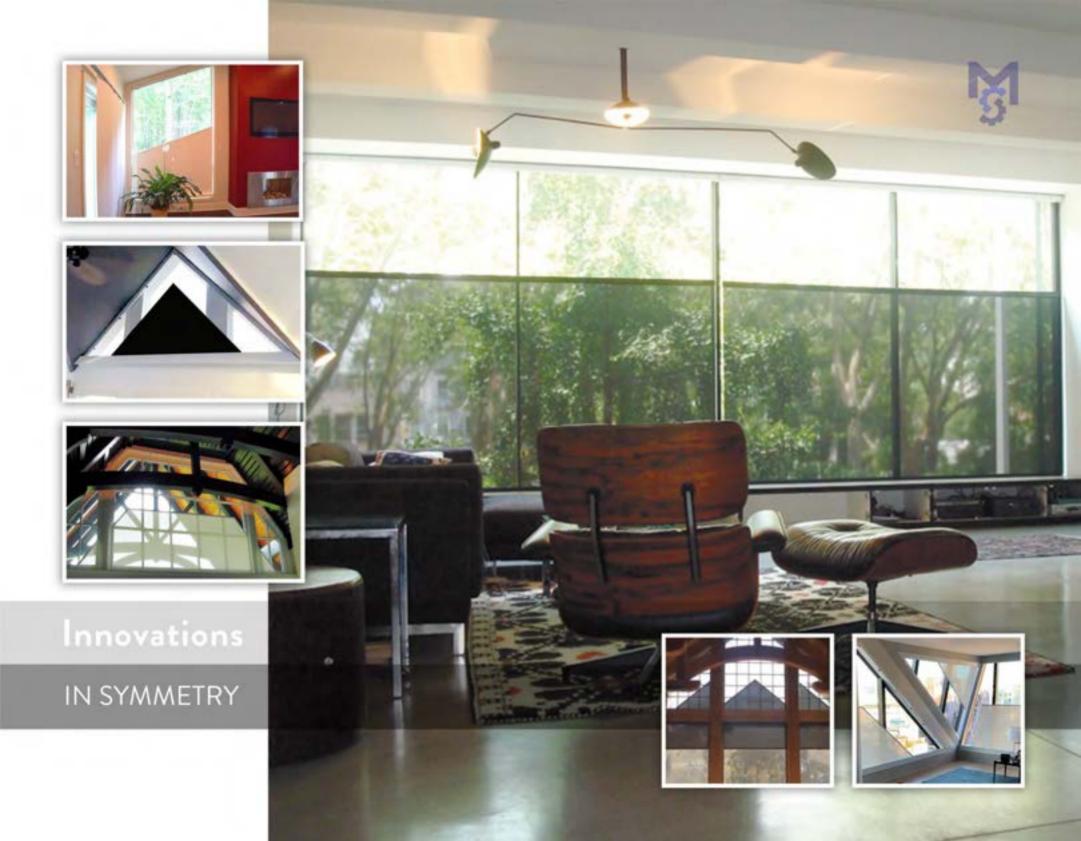

# ANGLED ROLLER SHADES

Years of research and development by our shade craftsmen have resulted in an award winning bottom-up, angled, roller shade system. The shades fully retract to expose the glass and architectural features of your angled, trapezoid, and pyramid shaped windows. They are truly a one-of-a-kind solution.

### **ARCHED SHADES**

Arched shades are hand crafted by our shade artisans to custom fit the curvatures of your window. The shade rises from the bottom to fully cover the radius of the opening.

The shades feature a vast collection of soft, touchable fabrics with intriguing textures, weaves, and colors ranging from traditional to contemporary.