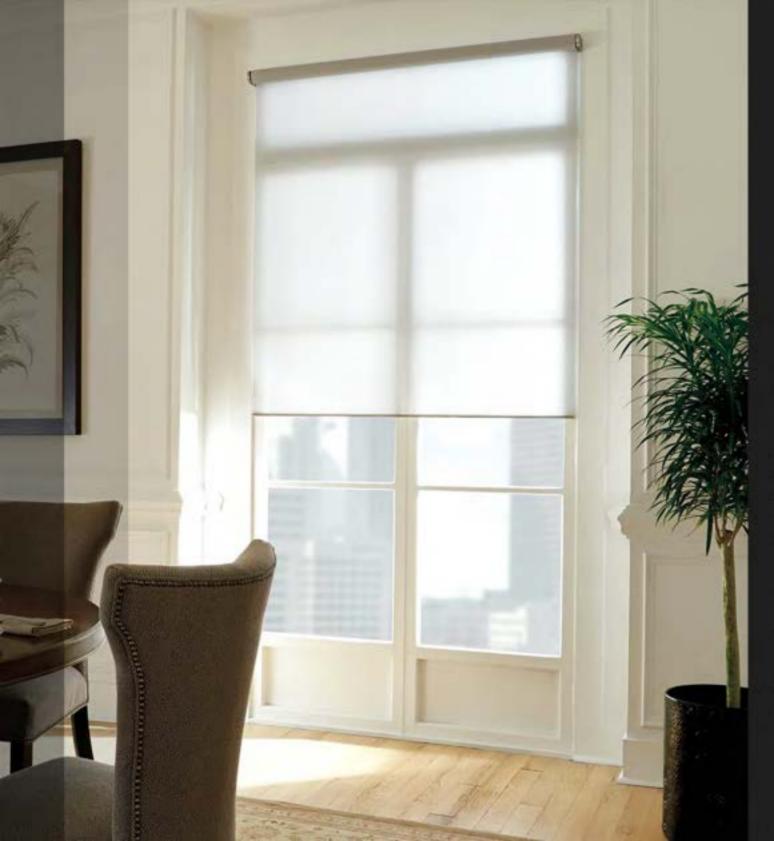

# ANGLED ROLLER SHADES

Years of research and development by our shade craftsmen have resulted in an award winning bottom-up, angled, roller shade system. The shades fully retract to expose the glass and architectural features of your angled, trapezoid, and pyramid shaped windows. They are truly a one-of-a-kind solution.