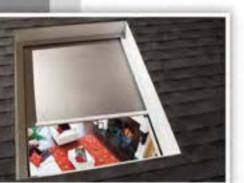

## SKYLIGHT SHADES

Motorized skylight "rolling shades" are available in a wide range of color and opacity options including sunscreens, light filtering, and blackout fabrics. Our sunscreen fabrics block up to 99% of UV and heat without impairing the view of the room.

#### SKYLIGHT ROLLING/ROLLER SHADES

BATTERY SIZE LIMITS: Limited Availability. Contact customer service for details.

WIRED SIZE LIMITS: 96" x 120" Larger Sizes May Be Available