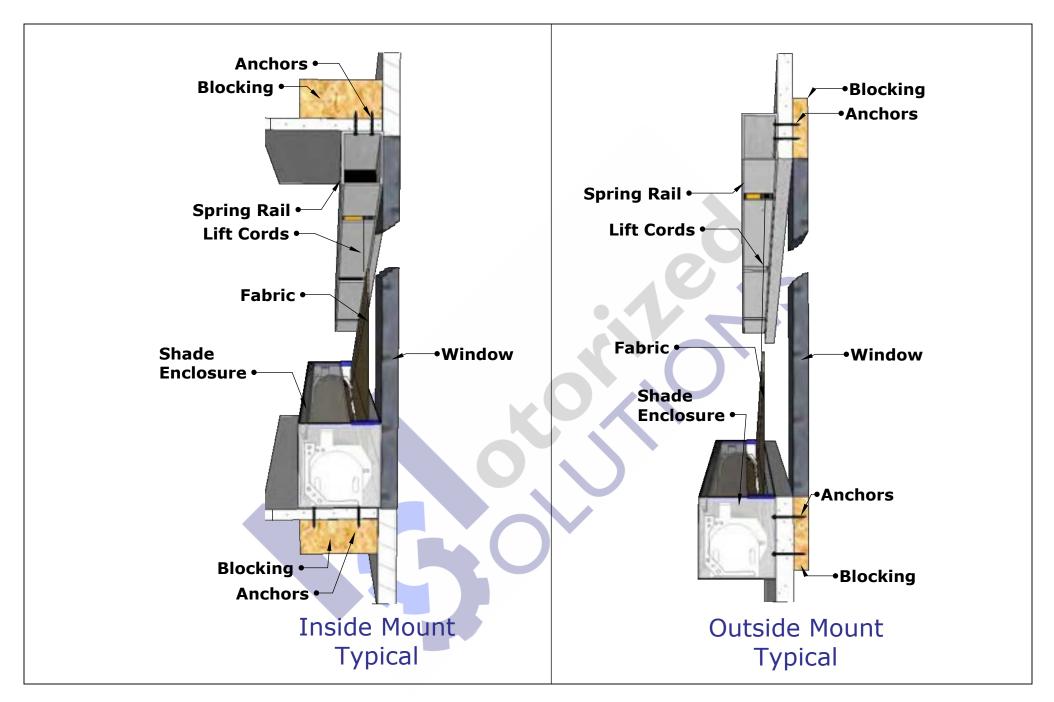

Angled Bottom-Up Shades Exploded View

|   | REVISIONS |         |  |
|---|-----------|---------|--|
|   | MM/DD/YY  | REMARKS |  |
| 1 | //        |         |  |
| 2 | //        |         |  |
| 3 | //        |         |  |
| 4 | //        |         |  |
| 5 | //        |         |  |