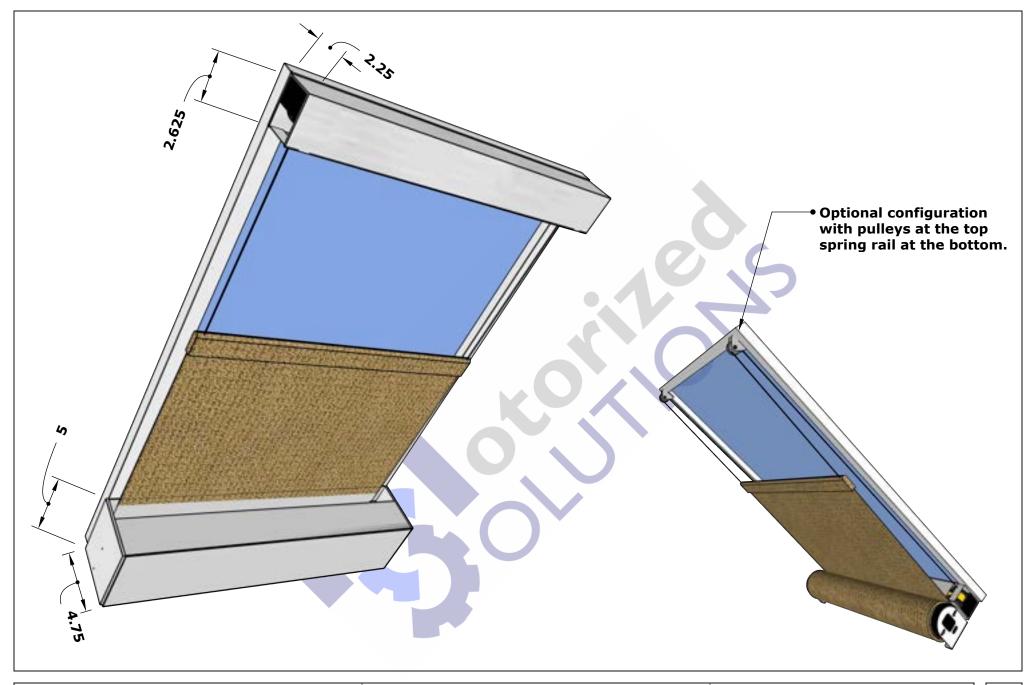

## ANGLED CELLULAR SHADES

Our angled motorized cellular shades are hand crafted to custom fit each unique window. The system mounts at the top angled portion of the opening, fully retracting to expose the architectural features of your window. They are energy efficient in both cold and warm climates. Their honeycomb-like design traps air in distinct pockets, providing insulation to lower your energy consumption and assist with the efficiency of your home. Fabric options range from sheer to blackout. Cellular shades are an optimal choice for an energy focused design.

#### Notes:

- \*Any single cell honeycomb shade material
- \*Headrail dimensions, bottom rail dimensions, and fabric stack will vary depending on style and size.
- \*Headrail endcaps are not available on angled honeycomb shades.

01

Angled Honeycomb Shades Exploded View

|   | REVISIONS |         |
|---|-----------|---------|
|   | MM/DD/YY  | REMARKS |
| 1 | //        |         |
| 2 | //        |         |
| 3 | //        |         |
| 4 | //        |         |
| 5 | //        |         |