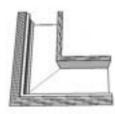

## Recessed Drapery Track Cavity

### DTC has been engineered for function.

The system provides a perfectly contoured recess for your motorized drapery track and allows for a true, uninterrupted, floor-to-ceiling drapery.

|   | REVISIONS |            |         |
|---|-----------|------------|---------|
| ı |           | MM/DD/YY   | REMARKS |
|   | 1         | 12/30/2022 |         |
|   | 2         | //         |         |
|   | 3         | //         |         |
|   | 4         | //         |         |
|   | 5         | //         |         |