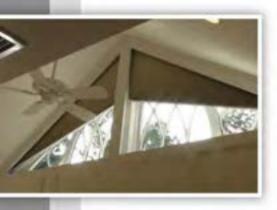

# ANGLED ROLLER SHADES

Years of research and development by our shade craftsmen have resulted in an award winning bottom-up, angled, roller shade system. The shades fully retract to expose the glass and architectural features of your angled, trapezoid, and pyramid shaped windows. They are truly a one-of-a-kind solution.