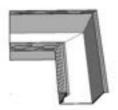

#### Install Shades to Perfection in Minutes

- · The integrated bracket eliminates the need to install the shade bracket.
- · No leveling of hangers to match ceiling line. The hanger is integrated into the pocket extrusion.
- · Mud in Pocket pre-made Inside and Outside corners connect, and are seamless once mud in.
- Mud in End Caps ensure every opening is finished square.

### Easily cut and trim the pocket with a standard miter saw

 Mud in Pocket was designed modular, allowing the pocket to be disassembled so that it can be cut without the need of a large saw.

|     | REVISIONS |            |                |
|-----|-----------|------------|----------------|
| r   |           | MM/DD/YY   | REMARKS        |
| Г   | 1         | 01/05/2024 | Dimension Page |
| -   | 2         | //         |                |
| - [ | 3         | //         |                |
| ŀ   | 4         | //         |                |
|     | 5         | //         |                |