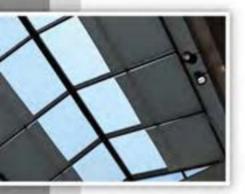

## SKYLIGHT SHADES

Motorized skylight "rolling shades" are available in a wide range of color and opacity options including sunscreens, light filtering, and blackout fabrics. Our sunscreen fabrics block up to 99% of UV and heat without impairing the view of the room.

Motorized skylight "cellular shade" systems allow many fabric options. You can provide a pattern and color from any major shade manufacturer, send us your existing shades, or choose from our collection of fine fabrics.