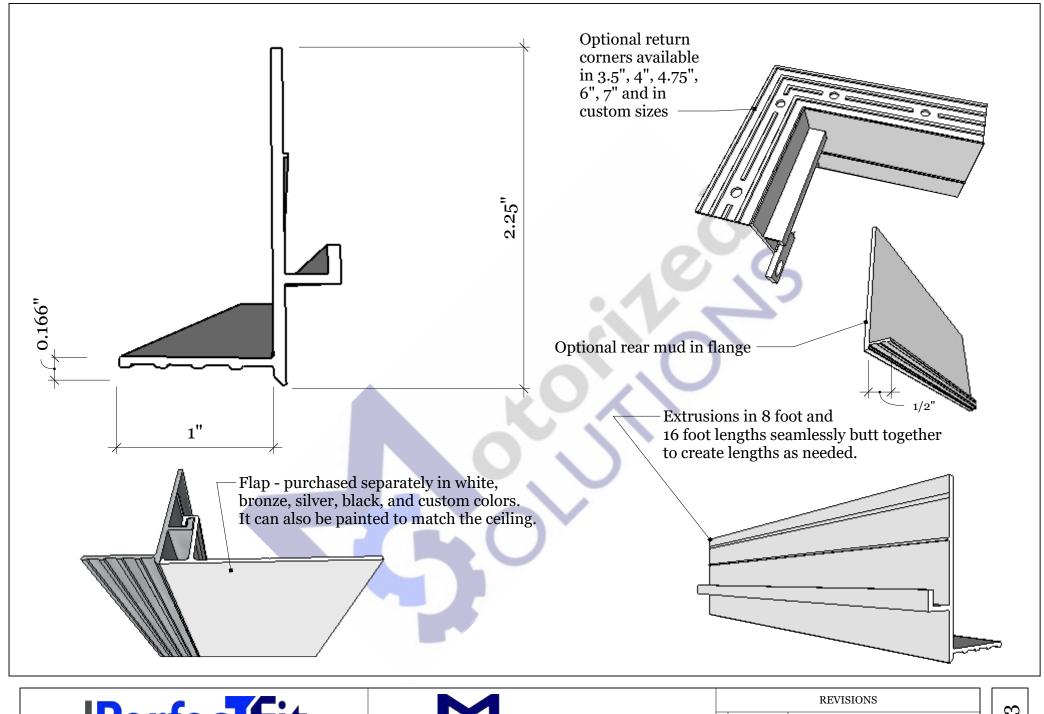

## Mud In Hanger

#### Reduce Installation Time!

- You are guaranteed to have the proper depth using the Perfect Fit MIH corners
- · No leveling of hanger
  - · The hanger is installed during construction. Simply hook on the flap
- No more mitering or feathering of the flap at the corners to compensate for out of square cavities
  - · By using the Perfect Fit MIH corner, you are guaranteed a perfectly square edge
- By having the builder construct the cavity with solid plywood or MDF along the top, simple wood screws can be used to anchor the shade brackets, eliminating the possibility of blocking not being in place

#### Various sizes available

- · MIH connects together to seamlessly form any width.
- The hanger is designed for Lutron 2", 3", and 5" flap
- The corners are available in 3.5", 4.75", 6", and 7" depths (custom sizes are available upon request)