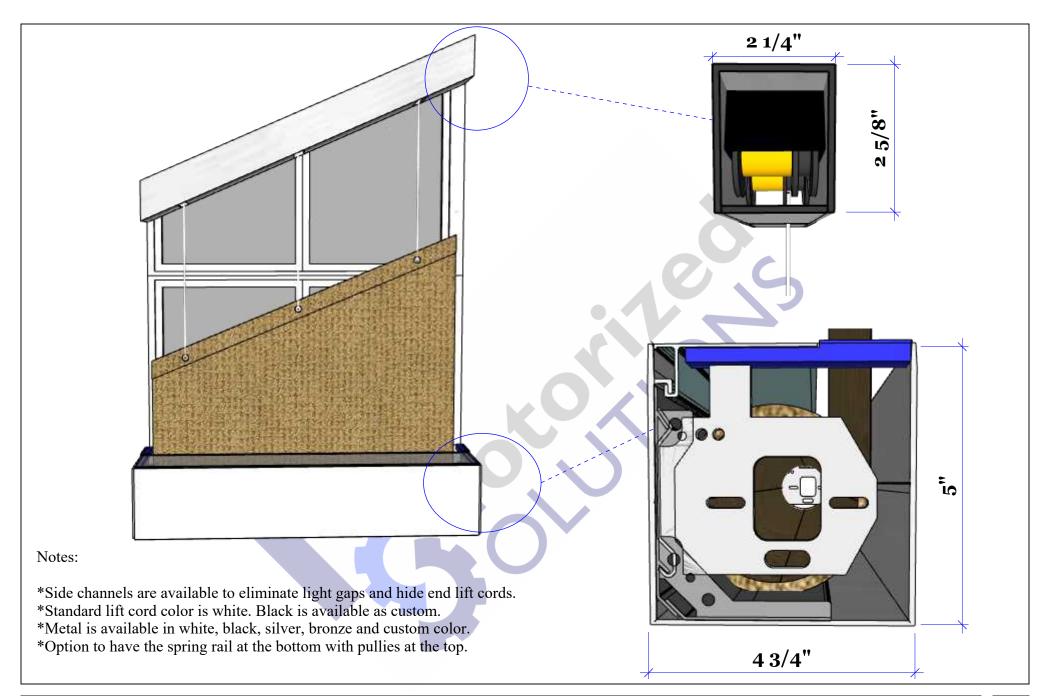

**BATTERY SIZE LIMITS** - Limited Availability. Contact customer service for details. **WIRED SIZE LIMITS:** 132" x 144" Larger Sizes May Be Available

|   |   | REVISIONS |         |  |
|---|---|-----------|---------|--|
| ı |   | MM/DD/YY  | REMARKS |  |
|   | 1 | //        |         |  |
|   | 2 | //        |         |  |
|   | 3 | //        |         |  |
|   | 4 | //        |         |  |
|   | 5 | //        |         |  |

Angled Bottom-Up Shades Exploded View

|   | REVISIONS |         |  |
|---|-----------|---------|--|
|   | MM/DD/YY  | REMARKS |  |
| 1 | //        |         |  |
| 2 | //        |         |  |
| 3 | //        |         |  |
| 4 | //        |         |  |
| 5 | //        |         |  |